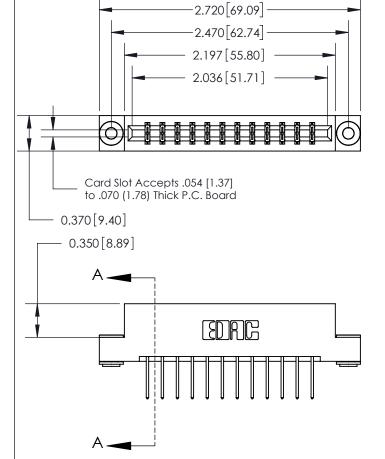

ISSUE NUMBER

ORIGINAL

833 Series High Temp Card Edge Connector Part Number: 833-024-523-203

**EDAC INC** TORONTO, ONTARIO CANADA

THESE DRAWINGS AND SPECIFICATIONS ARE THE PROPERTY OF EDAC INC.,AND SHALL NOT BE REPRODUCED, OR COPIED OR USED AS THE BASIS FOR THE MANUFACTURE OR SALE OF APPARATUS WITHOUT WRITTEN PERMISSION.

| ACAD REFERENCE NO. | 833 ENG MASTER   |               |  |
|--------------------|------------------|---------------|--|
| DRAWN: J.LEE       | DATE: OCT. 14/09 |               |  |
| CHECKED:           | DATE:            |               |  |
| SCALE: NTS         | SHEET            | 1 <b>OF</b> 3 |  |
| DRAWING NUMBER     |                  | ISSUE         |  |
| 000 4              |                  | , ,           |  |