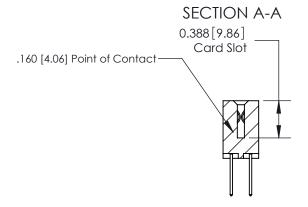

## **Contact Detail**

523-P.C. Tail .025 Sq.(0.64 Sq.) - Tail LG=.390(9.91) .156 [3.96] Contact Spacing x .200 [5.08] Row Spacing

**See Accompanying Page for:** 

- **Bend Detail**
- **Mounting Options**

THIS IS A C.A.D. GENERATED DRAWING DO NOT MAKE MANUAL REVISIONS TO MASTER.