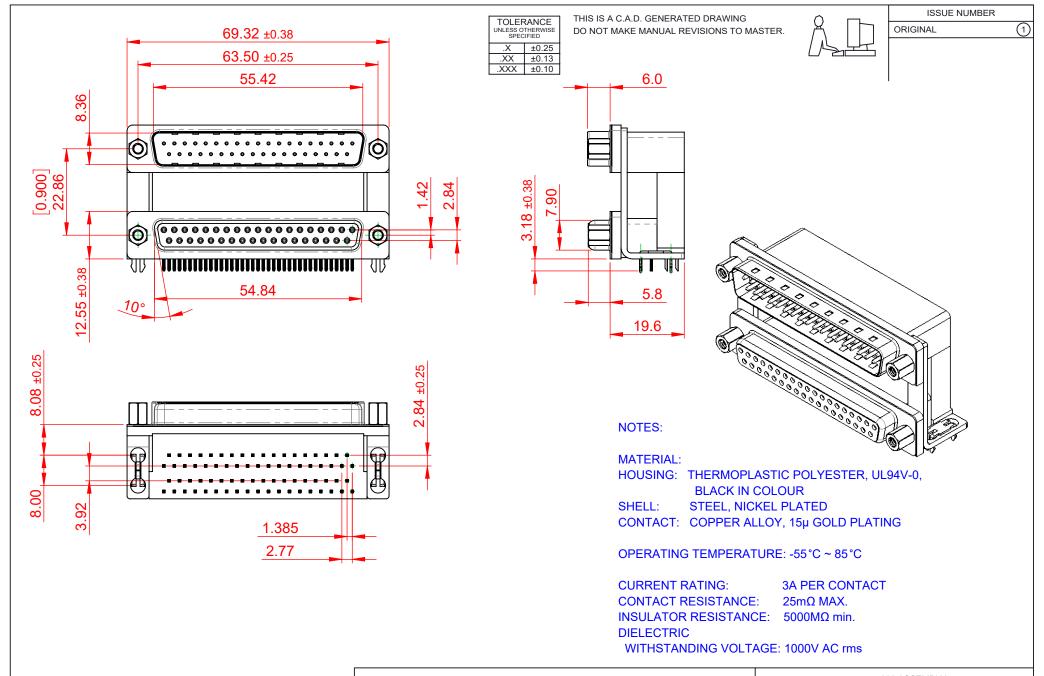

THIS SERIES FULLY CONFORMS TO THE EUROPEAN UNION DIRECTIVES 2011/65/EU FOR RoHS COMPLIANCY.

663 SERIES D-SUB CONNECTOR

**EDAC INC** 

TORONTO, ONTARIO CANADA
YOUR CONNECTION TO QUALITY & SERVICE

THESE DRAWINGS AND SPECIFICATIONS ARE THE PROPERTY OF EDAC INC.,AND SHALL NOT BE REPRODUCED, OR COPIED OR USED AS THE BASIS FOR THE MANUFACTURE OR SALE OF APPARATUS WITHOUT WRITTEN PERMISSION.

|                | SW REFERENCE NO.: 663 ASSEMBLY |                    |
|----------------|--------------------------------|--------------------|
|                | DRAWN: C.B                     | DATE: AUG. 01/2018 |
|                | CHECKED:                       | DATE:              |
|                | SCALE: (IN C.A.D. 1:1)         | SHEET 1 OF 1       |
| DDAMINO NUMBER |                                | 004.000            |

DRAWING NUMBER: 663-037-364-039 ISSUE PART NUMBER: 663-037-364-039 1