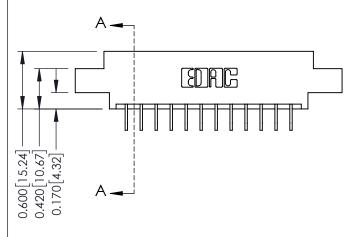

0.160 [4.06] Point of Contact Card Slot

0.330 [8.38]

ISSUE NUMBER

ORIGINAL

1

| 337 / 387 Series Card Edge Connector<br>Contact Bend Detail           |                                                                                                                                                                                                  | ACAD REFERENCE NO. | 337 ENG          | G MASTER      |
|-----------------------------------------------------------------------|--------------------------------------------------------------------------------------------------------------------------------------------------------------------------------------------------|--------------------|------------------|---------------|
|                                                                       |                                                                                                                                                                                                  | DRAWN: J.LEE       | DATE: OCT. 06/09 |               |
|                                                                       |                                                                                                                                                                                                  | CHECKED:           | DATE:            |               |
| EDAC INC TORONTO, ONTARIO CANADA YOUR CONNECTION TO QUALITY & SERVICE | THESE DRAWINGS AND SPECIFICATIONS ARE THE PROPERTY OF EDAC INC.,AND SHALL NOT BE REPRODUCED, OR COPIED OR USED AS THE BASIS FOR THE MANUFACTURE OR SALE OF APPARATUS WITHOUT WRITTEN PERMISSION. | SCALE: NTS         | SHEET            | 2 <b>OF</b> 3 |
|                                                                       |                                                                                                                                                                                                  | DRAWING NUMBER     |                  | ISSUE         |
|                                                                       |                                                                                                                                                                                                  | 337 Assembly       |                  | 1             |