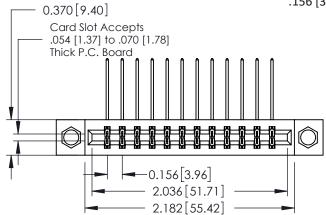

**Mounting Option** 

07-M3-0.5 Metric Threaded Inserts

**Contact Detail** 

559-90 Degree Bend (Code 541 Contacts) .156 [3.96] Contact Spacing x .200 [5.08] Row Spacing

THIS IS A C.A.D. GENERATED DRAWING DO NOT MAKE MANUAL REVISIONS TO MASTER.

ISSUE NUMBER

ORIGINAL

1

**See Accompanying Pages for:** 

- **Contact Bend Details**
- **Mounting Options**

| 337 / 387 Series Card Edge Connector |
|--------------------------------------|
| Part Number: 387-024-559-807         |