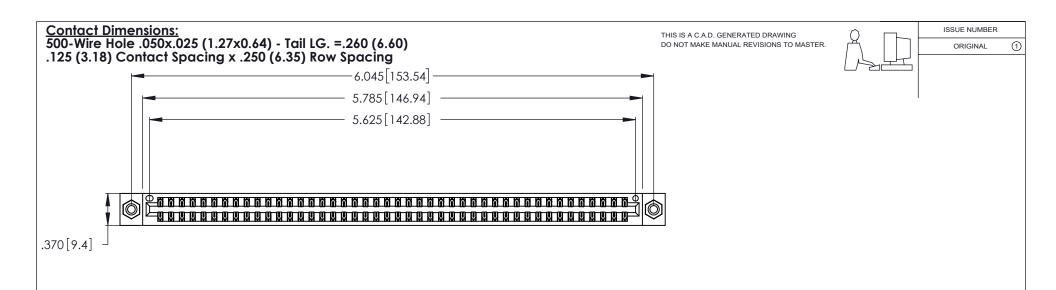

- INSULATOR MATERIAL: THERMOPLASTIC POLYESTER, UL 94V-0 CONTACT MATERIAL; COPPER, NICKEL, TIN ALLOY CA-725
- CONTACT PLATING: GOLD ON THE MATING AREA, TIN-LEAD ON THE CONTACT TAILS, NICKEL UNDERPLATE

346/396 SERIES CARD EDGE CONNECTOR PART NUMBER: 346-088-500-808