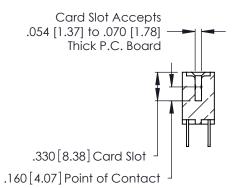

346/396 SERIES CARD EDGE CONNECTOR CONTACT CODE 555,556,558,559,560 DIMENSIONS

YOUR CONNECTION TO QUALITY & SERVICE

**EDAC INC** TORONTO, ONTARIO CANADA

THESE DRAWINGS AND SPECIFICATIONS ARE THE PROPERTY OF EDAC INC.,AND SHALL NOT BE REPRODUCED, OR COPIED OR USED AS THE BASIS FOR THE MANUFACTURE OR SALE OF APPARATUS WITHOUT WRITTEN PERMISSION.