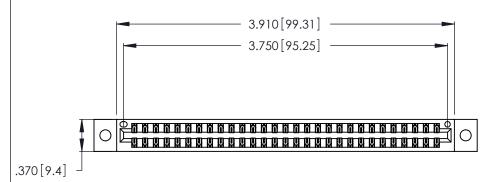

Card Slot Accepts .054 [1.37] to .070 [1.78] Thick P.C. Board .330 [8.38] Card Slot .160 [4.07] Point of Contact

- INSULATOR MATERIAL: THERMOPLASTIC POLYESTER, UL 94V-0 CONTACT MATERIAL; COPPER, NICKEL, TIN ALLOY CA-725
- CONTACT PLATING: GOLD ON THE MATING AREA, TIN-LEAD ON THE CONTACT TAILS, NICKEL UNDERPLATE

346/396 SERIES CARD EDGE CONNECTOR PART NUMBER: 346-058-522-202

**EDAC INC** TORONTO, ONTARIO CANADA

THESE DRAWINGS AND SPECIFICATIONS ARE THE PROPERTY OF EDAC INC., AND SHALL NOT BE REPRODUCED, OR COPIED OR USED AS THE BASIS FOR THE MANUFACTURE OR SALE OF APPARATUS WITHOUT WRITTEN PERMISSION.