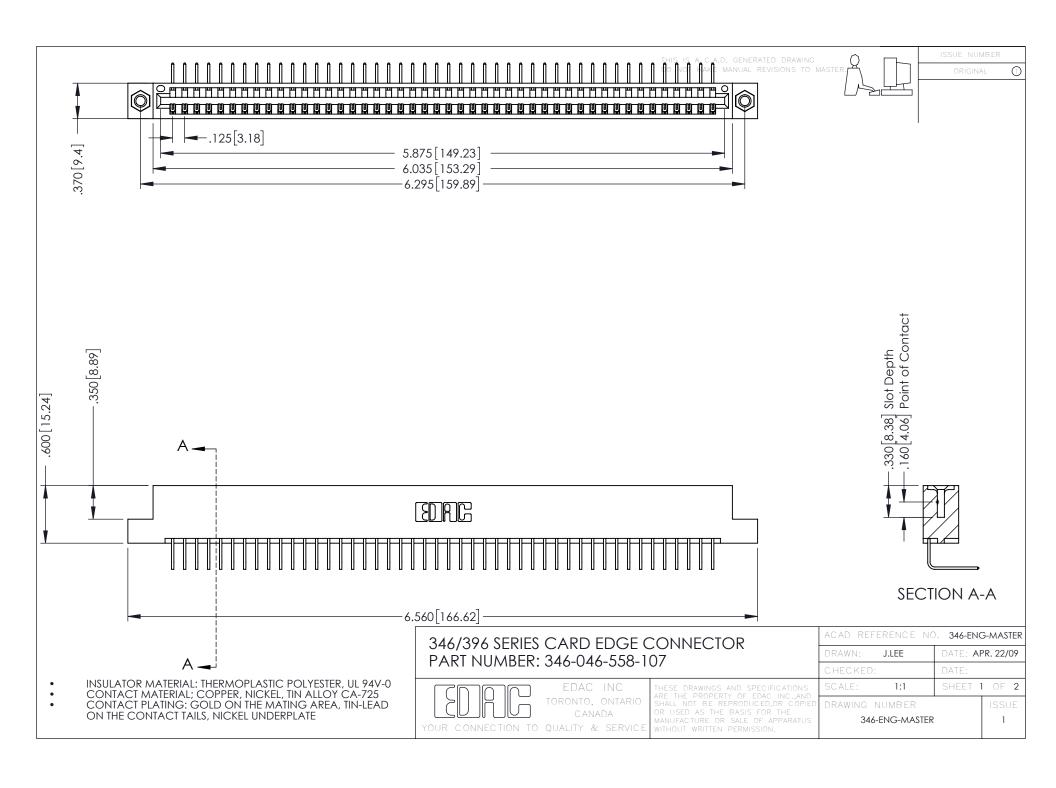

**Contact Code 555** 

**Contact Code 556** 

INSULATOR MATERIAL: THERMOPLASTIC POLYESTER, UL 94V-0 CONTACT MATERIAL; COPPER, NICKEL, TIN ALLOY CA-725

CONTACT PLATING: GOLD ON THE MATING AREA, TIN-LEAD ON THE CONTACT TAILS, NICKEL UNDERPLATE

## 346/396 SERIES CARD EDGE CONNECTOR CONTACT CODE 555,556,558,559,560 DIMENSIONS

YOUR CONNECTION TO QUALITY & SERVICE

|   | ACAD REFERENCE NO. 346-ENG-MASTER |                  |
|---|-----------------------------------|------------------|
|   | DRAWN: J.LEE                      | DATE: APR. 22/09 |
|   | CHECKED:                          | DATE:            |
|   | SCALE: 1:1                        | SHEET 2 OF 2     |
| D | DRAWING NUMBER                    | ISSUE            |

346-ENG-MASTER