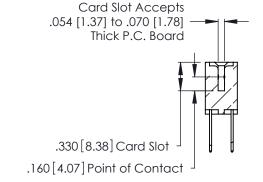

THIS IS A C.A.D. GENERATED DRAWING DO NOT MAKE MANUAL REVISIONS TO MASTER.

ISSUE NUMBER

ORIGINAL

1

**Contact Code 555** 

Contact Code 556

**Contact Code 558** 

**Contact Code 559** 

Contact Code 560

INSULATOR MATERIAL: THERMOPLASTIC POLYESTER, UL 94V-0 CONTACT MATERIAL; COPPER, NICKEL, TIN ALLOY CA-725 CONTACT PLATING: GOLD ON THE MATING AREA, TIN-LEAD

ON THE CONTACT TAILS, NICKEL UNDERPLATE

346/396 SERIES CARD EDGE CONNECTOR CONTACT CODE 555,556,558,559,560 DIMENSIONS

YOUR CONNECTION TO QUALITY & SERVICE

**EDAC INC** TORONTO, ONTARIO CANADA

THESE DRAWINGS AND SPECIFICATIONS ARE THE PROPERTY OF EDAC INC.,AND SHALL NOT BE REPRODUCED, OR COPIED OR USED AS THE BASIS FOR THE MANUFACTURE OR SALE OF APPARATUS WITHOUT WRITTEN PERMISSION.