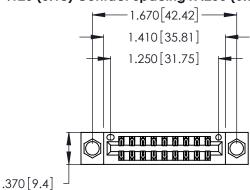

Contact Dimensions: 522-P.C. Tail .025 Sq. (0.64 Sq.) - Tail LG. =.440 (11.18) .125 (3.18) Contact Spacing x .250 (6.35) Row Spacing

- INSULATOR MATERIAL: THERMOPLASTIC POLYESTER, UL 94V-0 CONTACT MATERIAL; COPPER, NICKEL, TIN\_ALLOY CA-725
- CONTACT PLATING: GOLD ON THE MATING AREA, TIN-LEAD ON THE CONTACT TAILS, NICKEL UNDERPLATE

THIS IS A C.A.D. GENERATED DRAWING DO NOT MAKE MANUAL REVISIONS TO MASTER.

ISSUE NUMBER ORIGINAL 1

346/396 SERIES CARD EDGE CONNECTOR PART NUMBER: 346-018-522-204

**EDAC INC** TORONTO, ONTARIO CANADA

THESE DRAWINGS AND SPECIFICATIONS ARE THE PROPERTY OF EDAC INC., AND SHALL NOT BE REPRODUCED, OR COPIED OR USED AS THE BASIS FOR THE MANUFACTURE OR SALE OF APPARATUS WITHOUT WRITTEN PERMISSION.