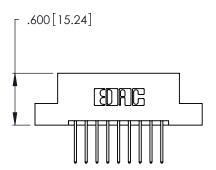

THIS IS A C.A.D. GENERATED DRAWING DO NOT MAKE MANUAL REVISIONS TO MASTER.

ISSUE NUMBER ORIGINAL 1

346/396 SERIES CARD EDGE CONNECTOR PART NUMBER: 346-018-522-204

**EDAC INC** TORONTO, ONTARIO CANADA

THESE DRAWINGS AND SPECIFICATIONS ARE THE PROPERTY OF EDAC INC., AND SHALL NOT BE REPRODUCED, OR COPIED OR USED AS THE BASIS FOR THE MANUFACTURE OR SALE OF APPARATUS WITHOUT WRITTEN PERMISSION.