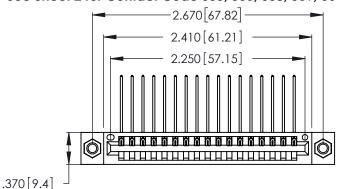

Contact Dimensions:
559-90 Degree Bend (Code 541 Contacts)
See Sheet 2 for Contact Code 555, 556, 558, 559, 560 Dimensions

- INSULATOR MATERIAL: THERMOPLASTIC POLYESTER, UL 94V-0 CONTACT MATERIAL; COPPER, NICKEL, TIN\_ALLOY CA-725
- CONTACT PLATING: GOLD ON THE MATING AREA, TIN-LEAD ON THE CONTACT TAILS, NICKEL UNDERPLATE

THIS IS A C.A.D. GENERATED DRAWING DO NOT MAKE MANUAL REVISIONS TO MASTER.

ISSUE NUMBER ORIGINAL 1

346/396 SERIES CARD EDGE CONNECTOR PART NUMBER: 346-017-559-107

**EDAC INC** TORONTO, ONTARIO CANADA

THESE DRAWINGS AND SPECIFICATIONS ARE THE PROPERTY OF EDAC INC.,AND SHALL NOT BE REPRODUCED, OR COPIED OR USED AS THE BASIS FOR THE MANUFACTURE OR SALE OF APPARATUS WITHOUT WRITTEN PERMISSION.