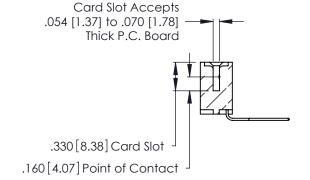

Contact Dimensions:
559-90 Degree Bend (Code 541 Contacts)
See Sheet 2 for Contact Code 555, 556, 558, 559, 560 Dimensions

- INSULATOR MATERIAL: THERMOPLASTIC POLYESTER, UL 94V-0 CONTACT MATERIAL; COPPER, NICKEL, TIN\_ALLOY CA-725
- CONTACT PLATING: GOLD ON THE MATING AREA, TIN-LEAD ON THE CONTACT TAILS, NICKEL UNDERPLATE

**Contact Code 560** 

INSULATOR MATERIAL: THERMOPLASTIC POLYESTER, UL 94V-0 CONTACT MATERIAL; COPPER, NICKEL, TIN ALLOY CA-725 CONTACT PLATING: GOLD ON THE MATING AREA, TIN-LEAD

ON THE CONTACT TAILS, NICKEL UNDERPLATE