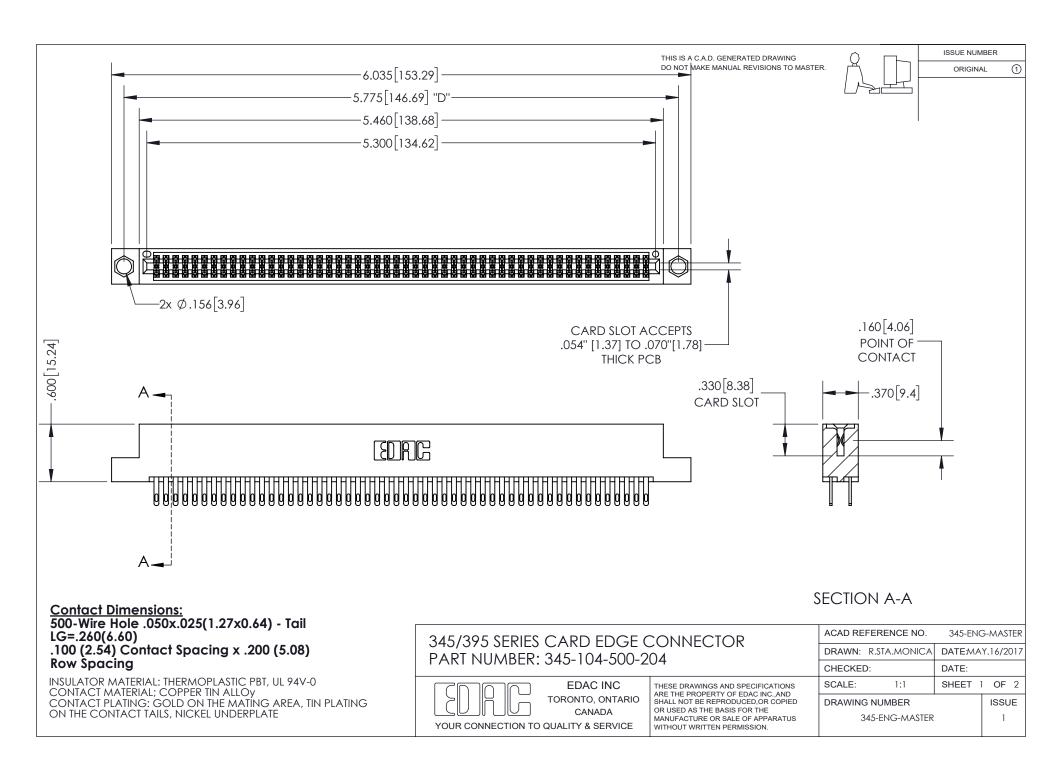

ISSUE NUMBER ORIGINAL

1

**Contact Code 558** 

**Contact Code 559** 

Contact Code 560

- INSULATOR MATERIAL: THERMOPLASTIC POLYESTER, UL 94V-0
- DAP MATERIAL AVAILABLE UPON REQUEST
- CONTACT MATERIAL; COPPER ALLOY

CONTACT PLATING: GOLD ON THE MATING AREA, TIN PLATING ON THE CONTACT TAILS, NICKEL UNDERPLATE

\*FOR ALL OTHER SPECIFICATIONS REFER TO SHEET 3\*

## 345/395 SERIES CARD EDGE CONNECTOR CONTACT CODE 555,556,558,559,560 DIMENSIONS

YOUR CONNECTION TO QUALITY & SERVICE

**EDAC INC** TORONTO, ONTARIO CANADA

THESE DRAWINGS AND SPECIFICATIONS ARE THE PROPERTY OF EDAC INC.,AND SHALL NOT BE REPRODUCED, OR COPIED OR USED AS THE BASIS FOR THE MANUFACTURE OR SALE OF APPARATUS WITHOUT WRITTEN PERMISSION.