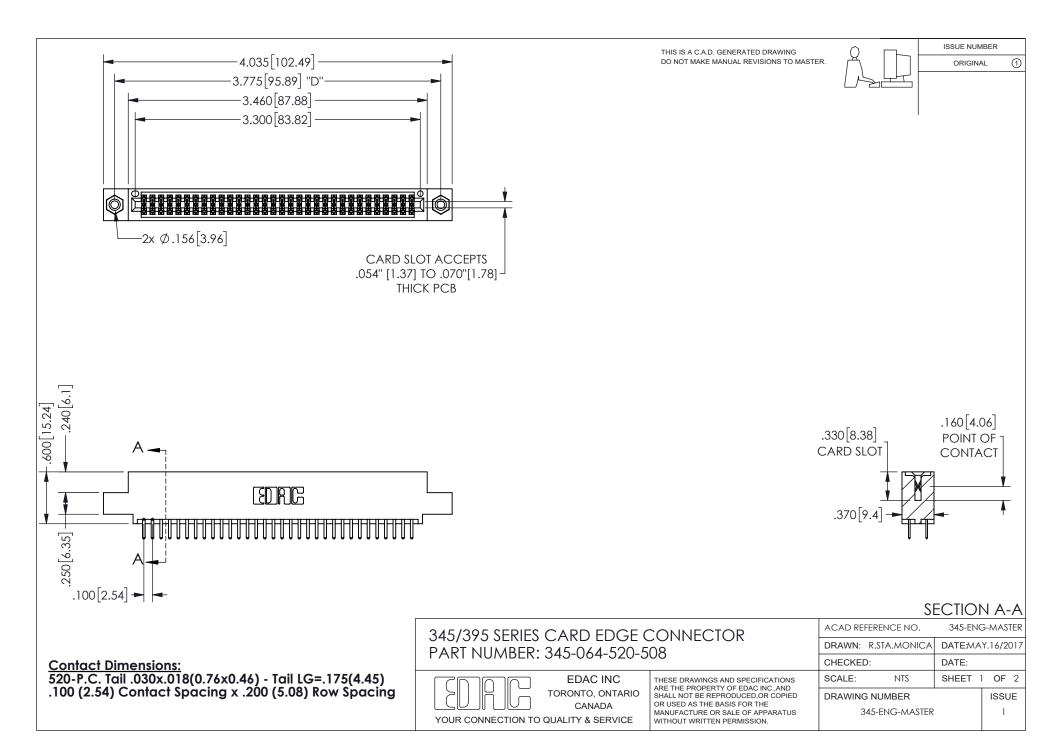

ISSUE NUMBER ORIGINAL

1









**Contact Code 558** 

Contact Code 559

Contact Code 560

INSULATOR MATERIAL: THERMOPLASTIC POLYESTER, UL 94V-0 DAP MATERIAL AVAILABLE UPON REQUEST

CONTACT MATERIAL; COPPER ALLOY

CONTACT PLATING: GOLD ON THE MATING AREA, TIN PLATING ON THE CONTACT TAILS, NICKEL UNDERPLATE

## 345/395 SERIES CARD EDGE CONNECTOR CONTACT CODE 555,556,558,559,560 DIMENSIONS

YOUR CONNECTION TO QUALITY & SERVICE

**EDAC INC** TORONTO, ONTARIO CANADA

THESE DRAWINGS AND SPECIFICATIONS ARE THE PROPERTY OF EDAC INC.,AND SHALL NOT BE REPRODUCED, OR COPIED OR USED AS THE BASIS FOR THE MANUFACTURE OR SALE OF APPARATUS WITHOUT WRITTEN PERMISSION.

| ACAD REFERENCE NO.  | 345-ENG-MASTER   |
|---------------------|------------------|
| DRAWN: R.STA.MONICA | DATE:MAY.16/2017 |
| C