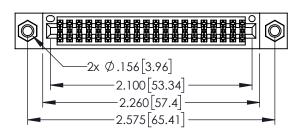

- INSULATOR MATERIAL: THERMOPLASTIC PBT BLACK, UL 94V-0
- CONTACT MATERIAL; COPPER TIN ALLOY CONTACT PLATING: GOLD ON THE MATING AREA, TIN PLATING ON THE CONTACT TAILS, NICKEL UNDERPLATE

| 345/395 SERIES CARD EDGE CONNECTOR          |                                                                                                                                   | ACAD REFERENCE NO. 345-ENG-MASTER |              |                 |           |
|---------------------------------------------|-----------------------------------------------------------------------------------------------------------------------------------|-----------------------------------|--------------|-----------------|-----------|
|                                             |                                                                                                                                   | DRAWN:                            | R.STA.MONICA | DATE: <b>MA</b> | Y.16/2017 |
|                                             |                                                                                                                                   | CHECKE                            | D:           | DATE:           |           |
| EDAC INC                                    | THESE DRAWINGS AND SPECIFICATIONS                                                                                                 | SCALE:                            | 1:1          | SHEET 1         | I OF 2    |
| TORONTO, ONTARIO                            | ARE THE PROPERTY OF EDAC INC.,AND SHALL NOT BE REPRODUCED,OR COPIED OR USED AS THE BASIS FOR THE MANUFACTURE OR SALE OF APPARATUS | DRAWING NUMBER                    |              |                 | ISSUE     |
| CANADA YOUR CONNECTION TO QUALITY & SERVICE |                                                                                                                                   | 345-ENG-MASTER                    |              |                 | 1         |