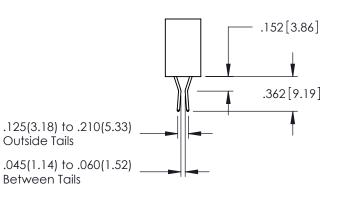

**Contact Code 558** 

Contact Code 559

Contact Code 560

INSULATOR MATERIAL: THERMOPLASTIC POLYESTER, UL 94V-0

DAP MATERIAL AVAILABLE UPON REQUEST

CONTACT MATERIAL; COPPER ALLOY CONTACT PLATING: GOLD ON THE MATING AREA, TIN PLATING ON THE CONTACT TAILS, NICKEL UNDERPLATE

345/395 SERIES CARD EDGE CONNECTOR CONTACT CODE 555,556,558,559,560 DIMENSIONS

YOUR CONNECTION TO QUALITY & SERVICE

ACAD REFERENCE NO. 345-ENG-MASTER DATE:MAY.16/2017 DRAWN: R.STA.MONICA 1:1 SHEET 2 OF 2