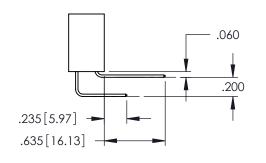

**Contact Code 558** 

Contact Code 559

Contact Code 560

INSULATOR MATERIAL: THERMOPLASTIC POLYESTER, UL 94V-0

DAP MATERIAL AVAILABLE UPON REQUEST

CONTACT MATERIAL; COPPER ALLOY CONTACT PLATING: GOLD ON THE MATING AREA, TIN PLATING ON THE CONTACT TAILS, NICKEL UNDERPLATE

345/395 SERIES CARD EDGE CONNECTOR CONTACT CODE 555,556,558,559,560 DIMENSIONS

YOUR CONNECTION TO QUALITY & SERVICE

ACAD REFERENCE NO. 345-ENG-MASTER DATE:MAY.16/2017 DRAWN: R.STA.MONICA 1:1 SHEET 2 OF 2