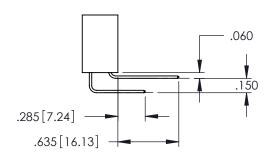

**Contact Code 558** 

Contact Code 559

Contact Code 560

INSULATOR MATERIAL: THERMOPLASTIC POLYESTER, UL 94V-0

DAP MATERIAL AVAILABLE UPON REQUEST

CONTACT MATERIAL; COPPER ALLOY CONTACT PLATING: GOLD ON THE MATING AREA, TIN PLATING ON THE CONTACT TAILS, NICKEL UNDERPLATE

345/395 SERIES CARD EDGE CONNECTOR CONTACT CODE 555,556,558,559,560 DIMENSIONS

YOUR CONNECTION TO QUALITY & SERVICE

ACAD REFERENCE NO. 345-ENG-MASTER DATE:MAY.16/2017 DRAWN: R.STA.MONICA 1:1 SHEET 2 OF 2