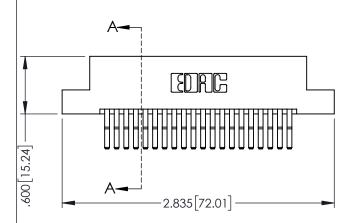

- INSULATOR MATERIAL: THERMOPLASTIC PBT BLACK, UL 94V-0
- CONTACT MATERIAL; COPPER TIN ALLOY CONTACT PLATING: GOLD ON THE MATING AREA, TIN PLATING ON THE CONTACT TAILS, NICKEL UNDERPLATE

| 345/395 SERIES CARD EDGE CONNECTOR          |                                                                                                                                   | ACAD REFERENCE NO. 345-ENG-MASTER |              |                 |           |
|---------------------------------------------|-----------------------------------------------------------------------------------------------------------------------------------|-----------------------------------|--------------|-----------------|-----------|
|                                             |                                                                                                                                   | DRAWN:                            | R.STA.MONICA | DATE: <b>MA</b> | Y.16/2017 |
|                                             |                                                                                                                                   | CHECKE                            | D:           | DATE:           |           |
| EDAC INC                                    | THESE DRAWINGS AND SPECIFICATIONS                                                                                                 | SCALE:                            | 1:1          | SHEET 1         | I OF 2    |
| TORONTO, ONTARIO                            | ARE THE PROPERTY OF EDAC INC.,AND SHALL NOT BE REPRODUCED,OR COPIED OR USED AS THE BASIS FOR THE MANUFACTURE OR SALE OF APPARATUS | DRAWING NUMBER                    |              |                 | ISSUE     |
| CANADA YOUR CONNECTION TO QUALITY & SERVICE |                                                                                                                                   | 345-ENG-MASTER                    |              |                 | 1         |