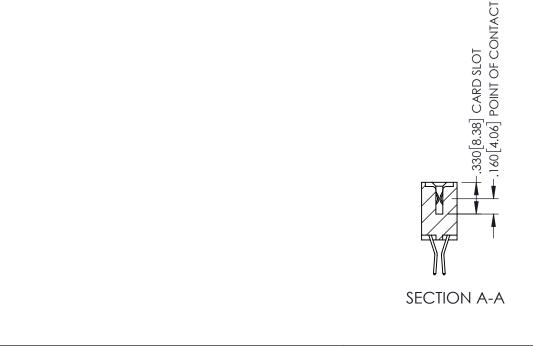

- INSULATOR MATERIAL: THERMOPLASTIC PBT BLACK, UL 94V-0
- CONTACT MATERIAL; COPPER TIN ALLOY CONTACT PLATING: GOLD ON THE MATING AREA, TIN PLATING ON THE CONTACT TAILS, NICKEL UNDERPLATE

| 345/395 SERIES CARD EDGE CONNECTOR          |                                                                                                                                   | ACAD REFERENCE NO. 345-ENG-MASTER |              |                 |           |
|---------------------------------------------|-----------------------------------------------------------------------------------------------------------------------------------|-----------------------------------|--------------|-----------------|-----------|
|                                             |                                                                                                                                   | DRAWN:                            | R.STA.MONICA | DATE: <b>MA</b> | Y.16/2017 |
|                                             |                                                                                                                                   | CHECKE                            | D:           | DATE:           |           |
| EDAC INC                                    | THESE DRAWINGS AND SPECIFICATIONS                                                                                                 | SCALE:                            | 1:1          | SHEET 1         | I OF 2    |
| TORONTO, ONTARIO                            | ARE THE PROPERTY OF EDAC INC.,AND SHALL NOT BE REPRODUCED,OR COPIED OR USED AS THE BASIS FOR THE MANUFACTURE OR SALE OF APPARATUS | DRAWING NUMBER                    |              |                 | ISSUE     |
| CANADA YOUR CONNECTION TO QUALITY & SERVICE |                                                                                                                                   | 345-ENG-MASTER                    |              |                 | 1         |