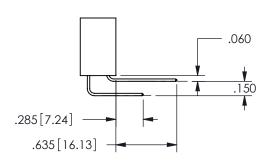

ORIGINAL 1

ISSUE NUMBER

**Contact Code 558** 

Contact Code 559

**Contact Code 560** 

- INSULATOR MATERIAL: THERMOPLASTIC POLYESTER, UL 94V-0 DAP MATERIAL AVAILABLE UPON REQUEST
- CONTACT MATERIAL; COPPER ALLOY

CONTACT PLATING: GOLD ON THE MATING AREA, TIN PLATING ON THE CONTACT TAILS, NICKEL UNDERPLATE

345/395 SERIES CARD EDGE CONNECTOR CONTACT CODE 555,556,558,559,560 DIMENSIONS

YOUR CONNECTION TO QUALITY & SERVICE