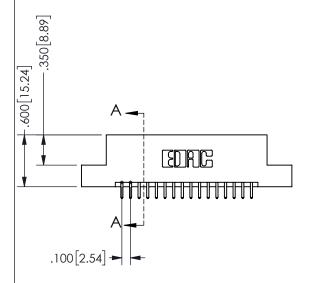

THIS IS A C.A.D. GENERATED DRAWING DO NOT MAKE MANUAL REVISIONS TO MASTER.

ISSUE NUMBER

ORIGINAL

-2.435[61.85] 2.175[55.25] "D"-1.860 47.24 1.700 43.18 -2x Ø.156[3.96] CARD SLOT ACCEPTS .054" [1.37] TO .070"[1.78]

THICK PCB

<u>Contact Dimensions:</u>
521-P.C. Tail .025 Sq.(0.64 Sq.) - Tail LG=.150(3.81)
.100 (2.54) Contact Spacing x .200 (5.08) Row Spacing

.160 4.06 .330[8.38] POINT OF CARD SLOT CONTACT .370 9.4

## SECTION A-A

345/395 SERIES CARD EDGE CONNECTOR PART NUMBER: 345-032-521-204

**EDAC INC** TORONTO, ONTARIO CANADA

THESE DRAWINGS AND SPECIFICATIONS ARE THE PROPERTY OF EDAC INC.,AND SHALL NOT BE REPRODUCED, OR COPIED OR USED AS THE BASIS FOR THE MANUFACTURE OR SALE OF APPARATUS WITHOUT WRITTEN PERMISSION.

| ACAD REFERENCE NO.  | 345-ENG-MASTER   |
|---------------------|------------------|
| DRAWN: R.STA.MONICA | DATE:MAY.16/2017 |
| CHECKED:            | DATE:            |
| SCALE: NTS          | SHEET 1 OF 2     |
| DRAWING NUMBER      | ISSUE            |
| 345-ENG-MASTER      | 1                |
|                     |                  |