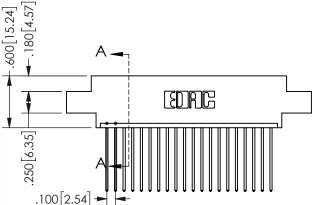

-2.835[72.01] 2.575[65.41] "D" -2.260 [57.4] 2.100 53.34 -2x Ø.156[3.96]

> CARD SLOT ACCEPTS .054" [1.37] TO .070"[1.78] <sup>\(\)</sup> THICK PCB

THIS IS A C.A.D. GENERATED DRAWING DO NOT MAKE MANUAL REVISIONS TO MASTER.

ISSUE NUMBER

ORIGINAL

1

.160 4.06 .330[8.38] POINT OF CARD SLOT CONTACT

Contact Dimensions: 541-Wire Wrap .025 Sq.(0.64 Sq.) - Tail LG=.750(19.05) .100 (2.54) Contact Spacing x .200 (5.08) Row Spacing

345/395 SERIES CARD EDGE CONNECTOR PART NUMBER: 345-020-541-604

345/395 SERIES CARD EDGE CONNECTOR CONTACT CODE 555,556,558,559,560 DIMENSIONS

YOUR CONNECTION TO QUALITY & SERVICE

**EDAC INC** TORONTO, ONTARIO CANADA

THESE DRAWINGS AND SPECIFICATIONS ARE THE PROPERTY OF EDAC INC.,AND SHALL NOT BE REPRODUCED, OR COPIED OR USED AS THE BASIS FOR THE MANUFACTURE OR SALE OF APPARATUS WITHOUT WRITTEN PERMISSION.