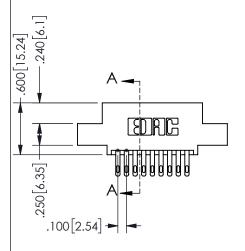

## <u>Contact Dimensions:</u> 500-Wire Hole .050x.025(1.27x0.64) - Tail LG=.260(6.60) .100 (2.54) Contact Spacing x .200 (5.08) Row Spacing

.160 4.06 .330[8.38] POINT OF CARD SLOT CONTACT .370 9.4 .200 5.08

ISSUE NUMBER ORIGINAL

1

**Contact Code 558** 

Contact Code 559

**Contact Code 560** 

INSULATOR MATERIAL: THERMOPLASTIC POLYESTER, UL 94V-0 DAP MATERIAL AVAILABLE UPON REQUEST

CONTACT MATERIAL; COPPER ALLOY CONTACT PLATING: GOLD ON THE MATING AREA, TIN PLATING ON THE CONTACT TAILS, NICKEL UNDERPLATE

## 345/395 SERIES CARD EDGE CONNECTOR CONTACT CODE 555,556,558,559,560 DIMENSIONS

YOUR CONNECTION TO QUALITY & SERVICE

**EDAC INC** TORONTO, ONTARIO CANADA

THESE DRAWINGS AND SPECIFICATIONS ARE THE PROPERTY OF EDAC INC.,AND SHALL NOT BE REPRODUCED, OR COPIED OR USED AS THE BASIS FOR THE MANUFACTURE OR SALE OF APPARATUS WITHOUT WRITTEN PERMISSION.