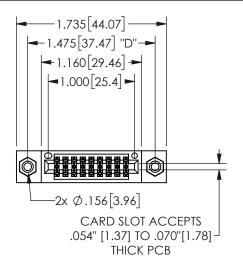

## 345/395 SERIES CARD EDGE CONNECTOR PART NUMBER: 345-018-500-508

YOUR CONNECTION TO QUALITY & SERVICE

**EDAC INC** TORONTO, ONTARIO CANADA

THESE DRAWINGS AND SPECIFICATIONS ARE THE PROPERTY OF EDAC INC.,AND SHALL NOT BE REPRODUCED, OR COPIED OR USED AS THE BASIS FOR THE MANUFACTURE OR SALE OF APPARATUS WITHOUT WRITTEN PERMISSION.

| SECTION A-A     |                                                   |  |  |
|-----------------|---------------------------------------------------|--|--|
| 345-ENG-MASTE   | 2                                                 |  |  |
| DATE:MAY.16/201 | 7                                                 |  |  |
| DATE:           |                                                   |  |  |
| SHEET 1 OF 2    |                                                   |  |  |
| ISSUE           |                                                   |  |  |
| 1               |                                                   |  |  |
|                 | 345-ENG-MASTEI DATE:MAY.16/201 DATE: SHEET 1 OF 2 |  |  |