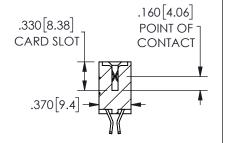

THIS IS A C.A.D. GENERATED DRAWING DO NOT MAKE MANUAL REVISIONS TO MASTER.

ISSUE NUMBER

ORIGINAL

THICK PCB

<u>Contact Dimensions:</u>
555-Extender Board Bend (Code 500 Contacts)
See Sheet 2 for Contact Code 555, 556, 558, 559, 560 **Dimensions** 

ISSUE NUMBER ORIGINAL

1

**Contact Code 558** 

Contact Code 559

Contact Code 560

INSULATOR MATERIAL: THERMOPLASTIC POLYESTER, UL 94V-0 DAP MATERIAL AVAILABLE UPON REQUEST

CONTACT MATERIAL; COPPER ALLOY CONTACT PLATING: GOLD ON THE MATING AREA, TIN PLATING ON THE CONTACT TAILS, NICKEL UNDERPLATE

## 345/395 SERIES CARD EDGE CONNECTOR CONTACT CODE 555,556,558,559,560 DIMENSIONS

YOUR CONNECTION TO QUALITY & SERVICE

**EDAC INC** TORONTO, ONTARIO CANADA

THESE DRAWINGS AND SPECIFICATIONS ARE THE PROPERTY OF EDAC INC.,AND SHALL NOT BE REPRODUCED, OR COPIED OR USED AS THE BASIS FOR THE MANUFACTURE OR SALE OF APPARATUS WITHOUT WRITTEN PERMISSION.