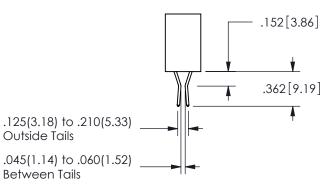

ISSUE NUMBER ORIGINAL

1

**Contact Code 558** 

Contact Code 559

Contact Code 560

INSULATOR MATERIAL: THERMOPLASTIC POLYESTER, UL 94V-0 DAP MATERIAL AVAILABLE UPON REQUEST

CONTACT MATERIAL; COPPER ALLOY CONTACT PLATING: GOLD ON THE MATING AREA, TIN PLATING ON THE CONTACT TAILS, NICKEL UNDERPLATE

## 345/395 SERIES CARD EDGE CONNECTOR CONTACT CODE 555,556,558,559,560 DIMENSIONS

YOUR CONNECTION TO QUALITY & SERVICE

**EDAC INC** TORONTO, ONTARIO CANADA

THESE DRAWINGS AND SPECIFICATIONS ARE THE PROPERTY OF EDAC INC.,AND SHALL NOT BE REPRODUCED, OR COPIED OR USED AS THE BASIS FOR THE MANUFACTURE OR SALE OF APPARATUS WITHOUT WRITTEN PERMISSION.