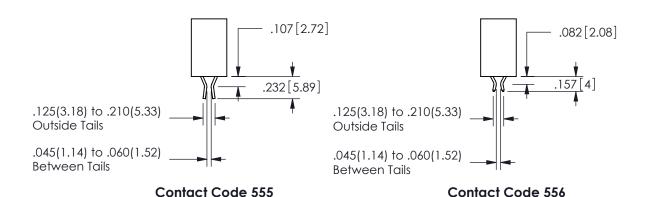

THIS IS A C.A.D. GENERATED DRAWING DO NOT MAKE MANUAL REVISIONS TO MASTER.

ISSUE NUMBER

ORIGINAL

THICK PCB

<u>Contact Dimensions:</u>
555-Extender Board Bend (Code 500 Contacts)
See Sheet 2 for Contact Code 555, 556, 558, 559, 560 **Dimensions** 

ISSUE NUMBER ORIGINAL

1

**Contact Code 558** 

Contact Code 559

Contact Code 560

INSULATOR MATERIAL: THERMOPLASTIC POLYESTER, UL 94V-0 DAP MATERIAL AVAILABLE UPON REQUEST

CONTACT MATERIAL; COPPER ALLOY CONTACT PLATING: GOLD ON THE MATING AREA, TIN PLATING ON THE CONTACT TAILS, NICKEL UNDERPLATE

## 345/395 SERIES CARD EDGE CONNECTOR CONTACT CODE 555,556,558,559,560 DIMENSIONS

YOUR CONNECTION TO QUALITY & SERVICE

**EDAC INC** TORONTO, ONTARIO CANADA

THESE DRAWINGS AND SPECIFICATIONS ARE THE PROPERTY OF EDAC INC.,AND SHALL NOT BE REPRODUCED, OR COPIED OR USED AS THE BASIS FOR THE MANUFACTURE OR SALE OF APPARATUS WITHOUT WRITTEN PERMISSION.