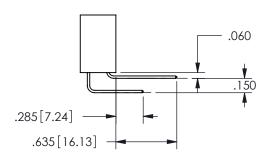

THIS IS A C.A.D. GENERATED DRAWING DO NOT MAKE MANUAL REVISIONS TO MASTER.

ISSUE NUMBER

ORIGINAL

THICK PCB

<u>Contact Dimensions:</u>
555-Extender Board Bend (Code 500 Contacts)
See Sheet 2 for Contact Code 555, 556, 558, 559, 560 **Dimensions** 

## **SECTION A-A**

345/395 SERIES CARD EDGE CONNECTOR PART NUMBER: 345-016-555-508

**EDAC INC** TORONTO, ONTARIO CANADA

THESE DRAWINGS AND SPECIFICATIONS ARE THE PROPERTY OF EDAC INC.,AND SHALL NOT BE REPRODUCED, OR COPIED OR USED AS THE BASIS FOR THE MANUFACTURE OR SALE OF APPARATUS WITHOUT WRITTEN PERMISSION.