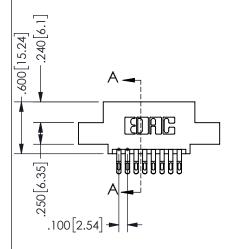

## **SECTION A-A**

345/395 SERIES CARD EDGE CONNECTOR PART NUMBER: 345-016-555-508

**EDAC INC** TORONTO, ONTARIO CANADA

THESE DRAWINGS AND SPECIFICATIONS ARE THE PROPERTY OF EDAC INC.,AND SHALL NOT BE REPRODUCED, OR COPIED OR USED AS THE BASIS FOR THE MANUFACTURE OR SALE OF APPARATUS WITHOUT WRITTEN PERMISSION.

| ACAD REFERENCE NO.  | 345-ENG-MASTE   | R |
|---------------------|-----------------|---|
| DRAWN: R.STA.MONICA | DATE:MAY.16/201 | 7 |
| CHECKED:            | DATE:           |   |
| SCALE: NTS          | SHEET 1 OF 2    | 2 |
| DRAWING NUMBER      | ISSUE           |   |
| 345-ENG-MASTER      | 1               |   |
|                     |                 |   |