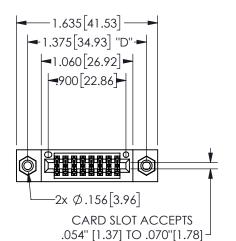

## **SECTION A-A**

345/395 SERIES CARD EDGE CONNECTOR PART NUMBER: 345-016-555-508

**EDAC INC** TORONTO, ONTARIO CANADA

THESE DRAWINGS AND SPECIFICATIONS ARE THE PROPERTY OF EDAC INC.,AND SHALL NOT BE REPRODUCED, OR COPIED OR USED AS THE BASIS FOR THE MANUFACTURE OR SALE OF APPARATUS WITHOUT WRITTEN PERMISSION.

| ACAD REFERENCE NO.  | 345-ENG-MASTE   | R |
|---------------------|-----------------|---|
| DRAWN: R.STA.MONICA | DATE:MAY.16/201 | 7 |
| CHECKED:            | DATE:           |   |
| SCALE: NTS          | SHEET 1 OF 2    | 2 |
| DRAWING NUMBER      | ISSUE           |   |
| 345-ENG-MASTER      | 1               |   |
|                     |                 |   |