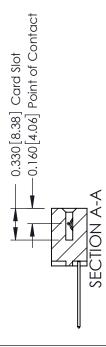

## **See Accompanying Pages for:**

- **Contact Bend Details**
- **Mounting Options**

**Contact Detail** 

542-Wire Wrap .025 Sq.(0.64 Sq.) - Tail LG=.645(16.38) .156 [3.96] Contact Spacing x .200 [5.08] Row Spacing

THIS IS A C.A.D. GENERATED DRAWING DO NOT MAKE MANUAL REVISIONS TO MASTER.

ISSUE NUMBER 1 ORIGINAL

| 337 / 387 Series Card Edge Connector |
|--------------------------------------|
| Part Number: 337-011-542-607         |