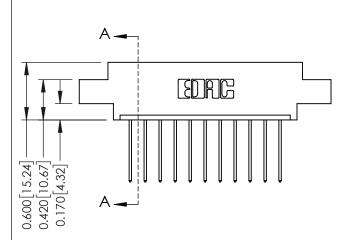

## **See Accompanying Pages for:**

- **Contact Bend Details**
- **Mounting Options**

**Contact Detail** 

542-Wire Wrap .025 Sq.(0.64 Sq.) - Tail LG=.645(16.38) .156 [3.96] Contact Spacing x .200 [5.08] Row Spacing

THIS IS A C.A.D. GENERATED DRAWING DO NOT MAKE MANUAL REVISIONS TO MASTER.

ISSUE NUMBER 1 ORIGINAL

| 337 / 387 Series Card Edge Connector |
|--------------------------------------|
| Part Number: 337-011-542-607         |