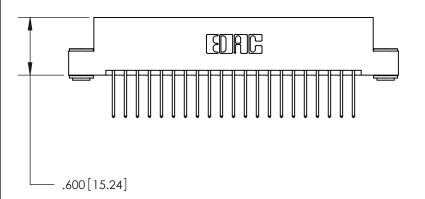

846/896 SERIES HIGH TEMP CARD EDGE CONNECTOR PART NUMBER: 896-042-522-203

YOUR CONNECTION TO QUALITY & SERVICE

**EDAC INC** TORONTO, ONTARIO CANADA

THESE DRAWINGS AND SPECIFICATIONS ARE THE PROPERTY OF EDAC INC.,AND SHALL NOT BE REPRODUCED, OR COPIED OR USED AS THE BASIS FOR THE MANUFACTURE OR SALE OF APPARATUS WITHOUT WRITTEN PERMISSION.

Contact Dimensions: 522-P.C. Tail .025 Sq. (0.64 Sq.) - Tail LG. =.440 (11.18) .125 (3.18) Contact Spacing x .250 (6.35) Row Spacing -3.435 [87.25] --3.170 80.52 2.910 [73.91] 2.750 [69.85]

- .370[9.4]

Card Slot Accepts

THIS IS A C.A.D. GENERATED DRAWING DO NOT MAKE MANUAL REVISIONS TO MASTER.

- INSULATOR MATERIAL: THERMOPLASTIC POLYESTER, UL 94V-0 CONTACT MATERIAL; COPPER, NICKEL, TIN ALLOY CA-725 CONTACT PLATING: GOLD ON THE MATING AREA, TIN-LEAD
- ON THE CONTACT TAILS, NICKEL UNDERPLATE