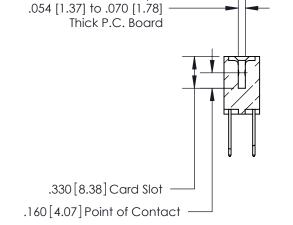

## 846/896 SERIES HIGH TEMP CARD EDGE CONNECTOR CONTACT CODE 555,556,558,559,560 DIMENSIONS

.150 [3.81]

YOUR CONNECTION TO QUALITY & SERVICE

**Contact Code 559** 

**EDAC INC** TORONTO, ONTARIO CANADA

THESE DRAWINGS AND SPECIFICATIONS ARE THE PROPERTY OF EDAC INC.,AND SHALL NOT BE REPRODUCED, OR COPIED OR USED AS THE BASIS FOR THE MANUFACTURE OR SALE OF APPARATUS WITHOUT WRITTEN PERMISSION.

.060 [1.52] .125(3.18) to .210(5.33) **Outside Tails** .125(3.18) to .210(5.33) **Outside Tails** 

**Contact Code 560** 

INSULATOR MATERIAL: THERMOPLASTIC POLYESTER, UL 94V-0 CONTACT MATERIAL; COPPER, NICKEL, TIN ALLOY CA-725 CONTACT PLATING: GOLD ON THE MATING AREA, TIN-LEAD ON THE CONTACT TAILS, NICKEL UNDERPLATE

**Contact Code 558** 