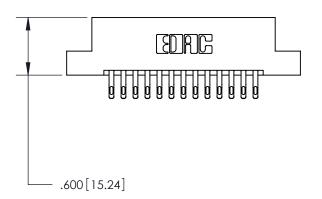

THIS IS A C.A.D. GENERATED DRAWING DO NOT MAKE MANUAL REVISIONS TO MASTER.

ORIGINAL

ACAD REFERENCE NO

846/896 SERIES HIGH TEMP CARD EDGE CONNECTOR PART NUMBER: 896-026-555-208

**EDAC INC** TORONTO, ONTARIO CANADA

THESE DRAWINGS AND SPECIFICATIONS ARE THE PROPERTY OF EDAC INC.,AND SHALL NOT BE REPRODUCED, OR COPIED OR USED AS THE BASIS FOR THE MANUFACTURE OR SALE OF APPARATUS WITHOUT WRITTEN PERMISSION.

| AOAD NEI ENENOE NO: |       | 040-E110-MASTER |           |
|---------------------|-------|-----------------|-----------|
| DRAWN:              | J.LEE | DATE: AF        | PR. 22/09 |
| CHECKED:            |       | DATE:           |           |
| SCALE:              | 1:1   | SHEET           | OF 2      |
| DRAWING NUMBER      |       |                 | ISSUE     |
| 846-ENG-MASTER      |       |                 | 1         |
|                     |       |                 |           |