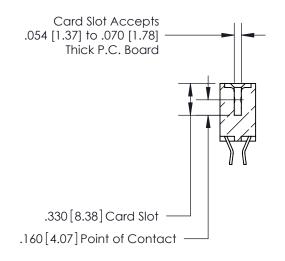

<u>Contact Dimensions:</u> 555-Extender Board Bend (Code 500 Contacts) See Sheet 2 for Contact Code 555, 556, 558, 559, 560 Dimensions

- INSULATOR MATERIAL: THERMOPLASTIC POLYESTER, UL 94V-0 CONTACT MATERIAL; COPPER, NICKEL, TIN ALLOY CA-725
- CONTACT PLATING: GOLD ON THE MATING AREA, TIN-LEAD ON THE CONTACT TAILS, NICKEL UNDERPLATE

**Contact Code 560** 

INSULATOR MATERIAL: THERMOPLASTIC POLYESTER, UL 94V-0 CONTACT MATERIAL; COPPER, NICKEL, TIN ALLOY CA-725 CONTACT PLATING: GOLD ON THE MATING AREA, TIN-LEAD ON THE CONTACT TAILS, NICKEL UNDERPLATE

**Contact Code 558** 

## 846/896 SERIES HIGH TEMP CARD EDGE CONNECTOR CONTACT CODE 555,556,558,559,560 DIMENSIONS

.150 [3.81]

YOUR CONNECTION TO QUALITY & SERVICE

**Contact Code 559** 

**EDAC INC** TORONTO, ONTARIO CANADA

THESE DRAWINGS AND SPECIFICATIONS ARE THE PROPERTY OF EDAC INC.,AND SHALL NOT BE REPRODUCED, OR COPIED OR USED AS THE BASIS FOR THE MANUFACTURE OR SALE OF APPARATUS WITHOUT WRITTEN PERMISSION.