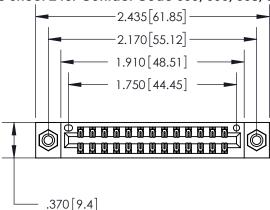

THIS IS A C.A.D. GENERATED DRAWING DO NOT MAKE MANUAL REVISIONS TO MASTER.

ORIGINAL

ACAD REFERENCE NO

846/896 SERIES HIGH TEMP CARD EDGE CONNECTOR PART NUMBER: 896-026-555-208

**EDAC INC** TORONTO, ONTARIO CANADA

THESE DRAWINGS AND SPECIFICATIONS ARE THE PROPERTY OF EDAC INC.,AND SHALL NOT BE REPRODUCED, OR COPIED OR USED AS THE BASIS FOR THE MANUFACTURE OR SALE OF APPARATUS WITHOUT WRITTEN PERMISSION.

| AOAD NEI ENENOE NO: |       | 040-E110-MASTER |           |
|---------------------|-------|-----------------|-----------|
| DRAWN:              | J.LEE | DATE: AF        | PR. 22/09 |
| CHECKED:            |       | DATE:           |           |
| SCALE:              | 1:1   | SHEET           | OF 2      |
| DRAWING NUMBER      |       |                 | ISSUE     |
| 846-ENG-MASTER      |       |                 | 1         |
|                     |       |                 |           |