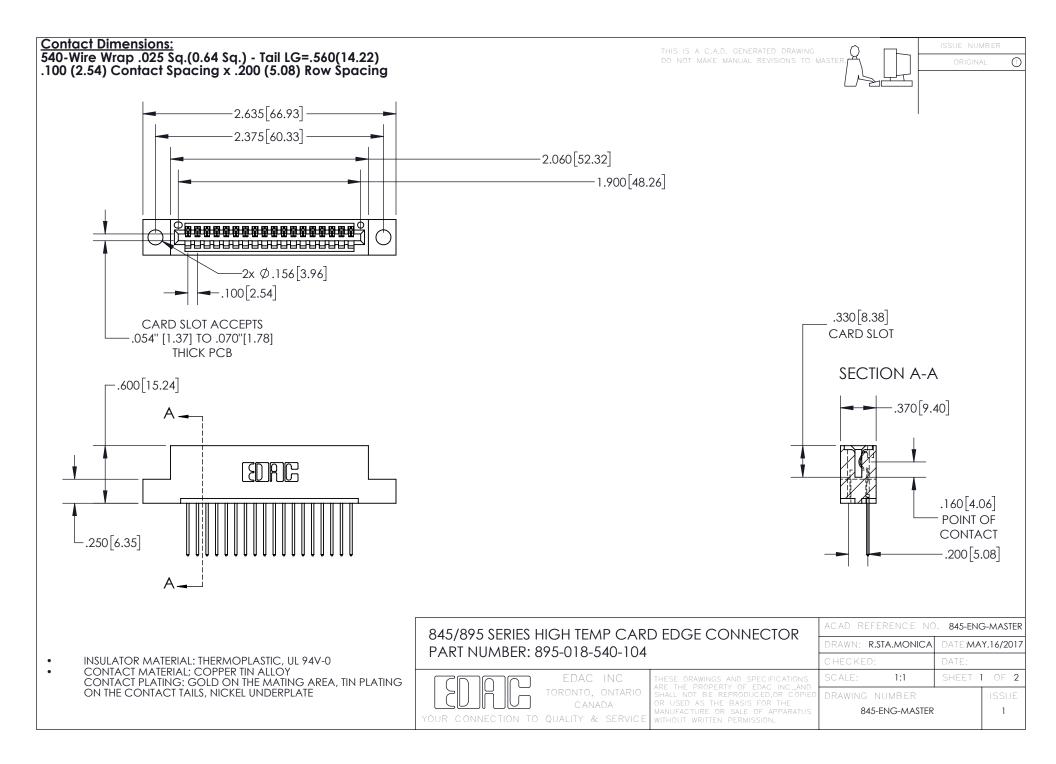

INSULATOR MATERIAL: THERMOPLASTIC POLYESTER, UL 94V-0 DAP MATERIAL AVAILABLE UPON REQUEST

**Contact Code 558** 

CONTACT MATERIAL; COPPER ALLOY CONTACT PLATING: GOLD ON THE MATING AREA, TIN PLATING ON THE CONTACT TAILS, NICKEL UNDERPLATE

## 845/895 SERIES HIGH TEMP CARD EDGE CONNECTOR CONTACT CODE 555,556,558,559,560 DIMENSIONS

YOUR CONNECTION TO QUALITY & SERVICE

Contact Code 559

|   | ACAD REFERENCE NO. 845-ENG-MASTER |                  |  |
|---|-----------------------------------|------------------|--|
|   | DRAWN: R.STA.MONICA               | DATE:MAY.16/2017 |  |
|   | CHECKED:                          | DATE:            |  |
|   | SCALE: 1:1                        | SHEET 2 OF 2     |  |
| D | DRAWING NUMBER                    | ISSUE            |  |

Contact Code 560

845-ENG-MASTER