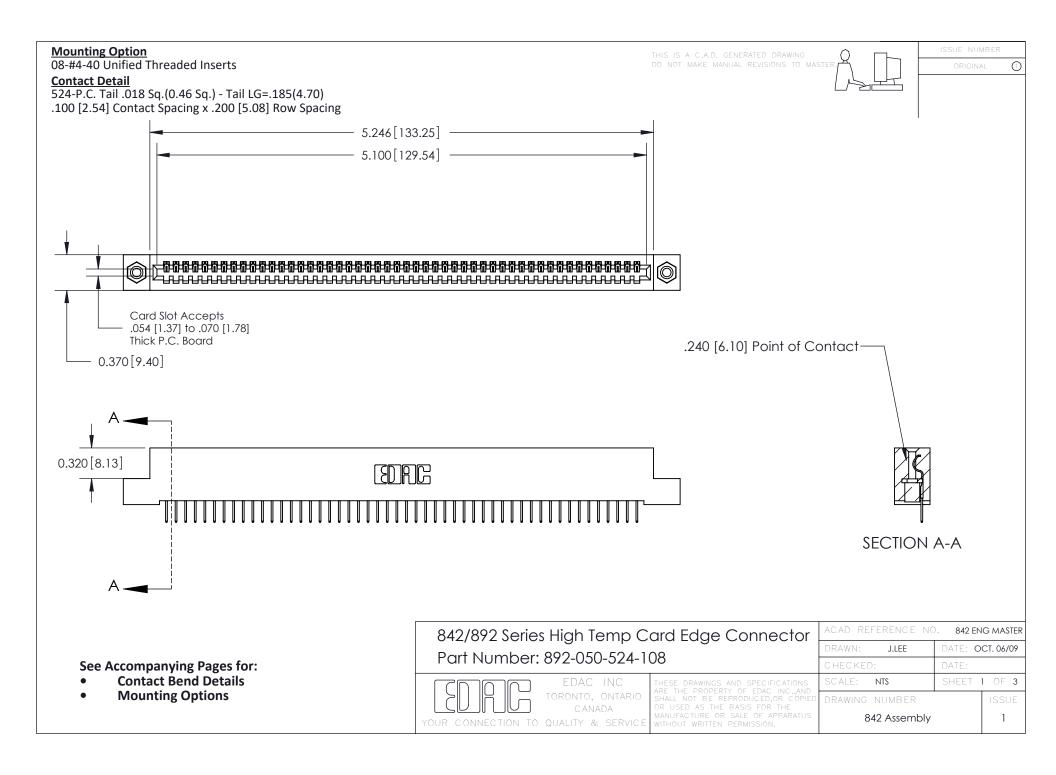

THIS IS A C.A.D. GENERATED DRAWING DO NOT MAKE MANUAL REVISIONS TO MASTER

ORIGINAL (1)



| 842/892 Series High Temp Card Edge Connector<br>Contact Bend Detail |                                                                                                 | ACAD REFERENCE NO. 842 ENG MASTER |             |                  |        |
|---------------------------------------------------------------------|-------------------------------------------------------------------------------------------------|-----------------------------------|-------------|------------------|--------|
|                                                                     |                                                                                                 | DRAWN:                            | J.LEE