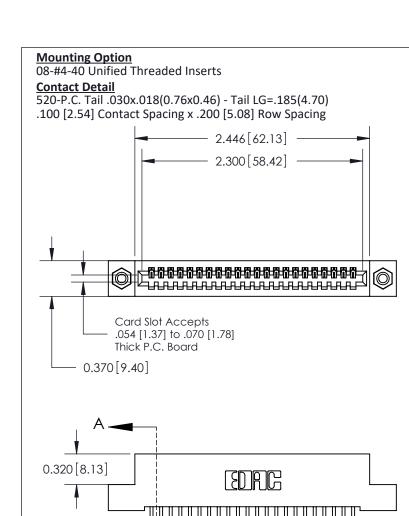

## **See Accompanying Pages for:**

- **Contact Bend Details**
- **Mounting Options**

842/892 Series High Temp Card Edge Connector Part Number: 892-022-520-108

CANADA

| DRAWN:    | J.LEE | DATE: O | CT. 06/09 |  |
|-----------|-------|---------|-----------|--|
| CHECKED:  |       | DATE:   |           |  |
| SCALE: N  | ΓS    | SHEET ' | 1 OF 3    |  |
| DRAWING N | JMBER |         | ISSUE     |  |