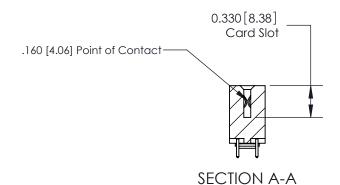

## **Contact Detail**

521-P.C. Tail .025 Sq.(0.64 Sq.) - Tail LG=.150(3.81) .156 [3.96] Contact Spacing x .200 [5.08] Row Spacing

THIS IS A C.A.D. GENERATED DRAWING DO NOT MAKE MANUAL REVISIONS TO MASTER.