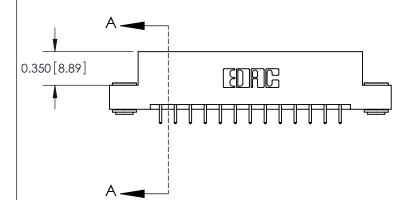

ISSUE NUMBER

ORIGINAL

837/887 Series High Temp Card Edge Connector Part Number: 887-026-521-203

YOUR CONNECTION TO QUALITY & SERVICE

**EDAC INC** TORONTO, ONTARIO CANADA

THESE DRAWINGS AND SPECIFICATIONS ARE THE PROPERTY OF EDAC INC.,AND SHALL NOT BE REPRODUCED, OR COPIED OR USED AS THE BASIS FOR THE MANUFACTURE OR SALE OF APPARATUS WITHOUT WRITTEN PERMISSION.