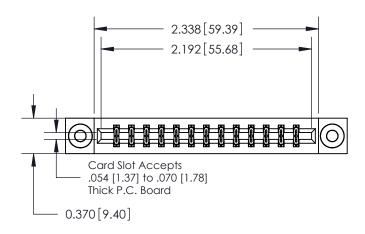

**Mounting Option** 

03-.116 (2.95) I.D. Floating Eyelets

ISSUE NUMBER

ORIGINAL

837/887 Series High Temp Card Edge Connector Part Number: 887-026-521-203

YOUR CONNECTION TO QUALITY & SERVICE

**EDAC INC** TORONTO, ONTARIO CANADA

THESE DRAWINGS AND SPECIFICATIONS ARE THE PROPERTY OF EDAC INC.,AND SHALL NOT BE REPRODUCED, OR COPIED OR USED AS THE BASIS FOR THE MANUFACTURE OR SALE OF APPARATUS WITHOUT WRITTEN PERMISSION.