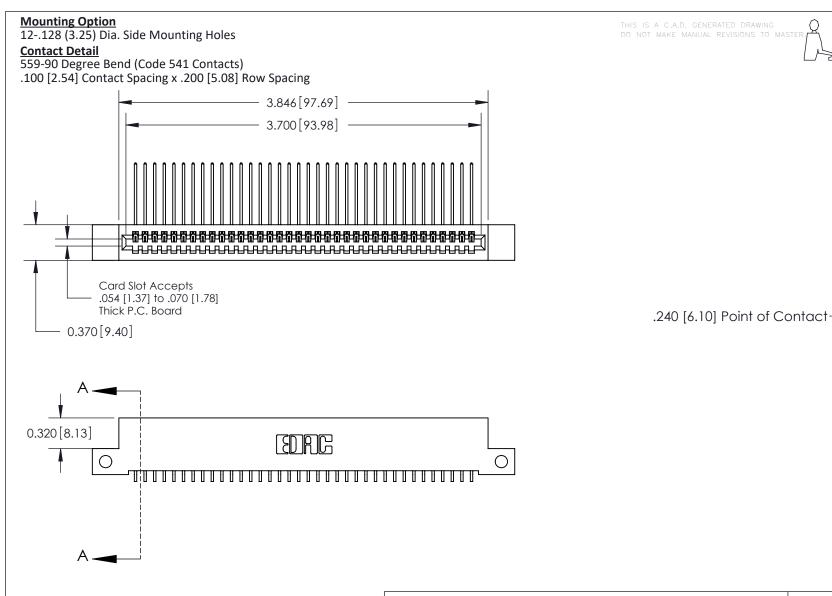

842 Assembly

SECTION A-A

THIS IS A C.A.D. GENERATED DRAWING DO NOT MAKE MANUAL REVISIONS TO MASTER

ORIGINAL (1)

| 842/892 Series High Temp Card Edge Connector<br>Contact Bend Detail |                                                                   | ACAD REFERENCE NO. 842 ENG MASTER |             |                         |        |
|---------------------------------------------------------------------|-------------------------------------------------------------------|-----------------------------------|-------------|-------------------------|--------|
|                                                                     |                                                                   | DRAWN:                            | J.LEE       | DATE: <b>OCT. 06/09</b> |        |
|                                                                     |                                                                   | CHECKE                            | ):          | DATE:                   |        |
| EDAC INC                                                            | THESE DRAWINGS AND SPECIFICATIONS ARE THE PROPERTY OF EDAC INCAND | SCALE:                            | NTS         | SHEET :                 | 2 OF 3 |
| TORONTO, ONTARIO                                                    | SHALL NOT BE REPRODUCED, OR COPIED OR USED AS THE BASIS FOR THE   | DRAWING                           | NUMBER      |                         | ISSUE  |
| YOUR CONNECTION TO QUALITY & SERVICE                                | MANUFACTURE OR SALE OF APPARATUS WITHOUT WRITTEN PERMISSION.      | 8                                 | 42 Assembly |                         | 1      |

THIS IS A C.A.D. GENERATED DRAWING DO NOT MAKE MANUAL REVISIONS TO MASTER

ISSUE NUMBER

ORIGINAL

1

| 842/892 Series High Temp Card Edge Co<br>Mounting Options  | DRAWN: J.LEE DATE: OCT. 06/09  CHECKED: DATE: |
|------------------------------------------------------------|-----------------------------------------------|
| EDAC INC THESE DRAWINGS AND S ARE THE PROPERTY OF          |                                               |
|                                                            | DUCED,OR COPIED DRAWING NUMBER ISSUE          |
| YOUR CONNECTION TO QUALITY & SERVICE WITHOUT WRITTEN PERMI |                                               |