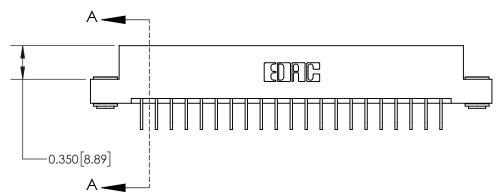

1

**See Accompanying Page for:** 

**Contact Bend Details** 

| 837/887 Series High Temp Card Edge Connector |
|----------------------------------------------|
| Part Number: 837-042-558-203                 |