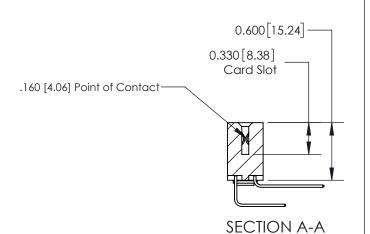

**Mounting Option** 

03-.116 (2.95) I.D. Floating Eyelets

1

**See Accompanying Page for:** 

**Contact Bend Details** 

| 837/887 Series High Temp Card Edge Connector |
|----------------------------------------------|
| Part Number: 837-042-558-203                 |