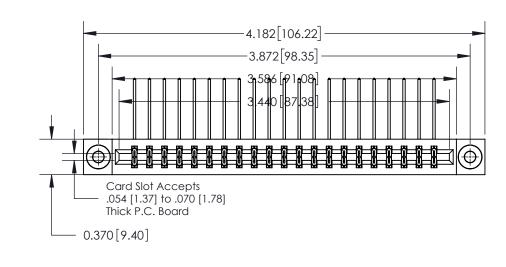

1

**See Accompanying Page for:** 

**Contact Bend Details** 

| 837/887 Series High Temp Card Edge Connector |
|----------------------------------------------|
| Part Number: 837-042-558-203                 |