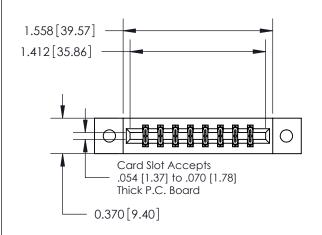

ISSUE NUMBER ORIGINAL

1

| 837/887 Series High Temp Card Edge Connector |
|----------------------------------------------|
| Part Number: 837-016-500-802                 |

YOUR CONNECTION TO QUALITY & SERVICE

| ACAD REFERENCE NO. | 837 ENG MASTER   |  |  |
|--------------------|------------------|--|--|
| DRAWN: J.LEE       | DATE: OCT. 06/09 |  |  |
| CHECKED:           | DATE:            |  |  |
| SCALE: NTS         | SHEET 1 OF 2     |  |  |
| DRAWING NUMBER     | ISSUE            |  |  |
| 837 Assembly       | 1                |  |  |