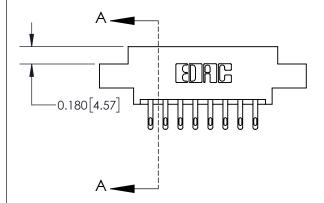

**Mounting Option** 

02-.128 (3.25) Dia. Mounting Holes

ISSUE NUMBER ORIGINAL

1

| 837/887 Series High Temp Card Edge Connector |
|----------------------------------------------|
| Part Number: 837-016-500-802                 |

YOUR CONNECTION TO QUALITY & SERVICE

| ACAD REFERENCE NO. | 837 ENG MASTER   |  |  |
|--------------------|------------------|--|--|
| DRAWN: J.LEE       | DATE: OCT. 06/09 |  |  |
| CHECKED:           | DATE:            |  |  |
| SCALE: NTS         | SHEET 1 OF 2     |  |  |
| DRAWING NUMBER     | ISSUE            |  |  |
| 837 Assembly       | 1                |  |  |