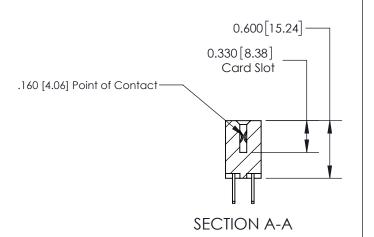

## **Contact Detail**

500-Wire Hole .050x.025(1.27x0.64) - Tail LG=.260(6.60) .156 [3.96] Contact Spacing x .200 [5.08] Row Spacing

**See Accompanying Page for:** 

**Contact Bend Details** 

THIS IS A C.A.D. GENERATED DRAWING DO NOT MAKE MANUAL REVISIONS TO MASTER.

ISSUE NUMBER

ORIGINAL

1

| 837/887 Series High Temp Card Edge Connector<br>Contact Bend Detail |                                                                                                                                                                                                 | ACAD REFERENCE NO. | 837 ENG MASTER   |               |
|---------------------------------------------------------------------|-------------------------------------------------------------------------------------------------------------------------------------------------------------------------------------------------|--------------------|------------------|---------------|
|                                                                     |                                                                                                                                                                                                 | DRAWN: J.LEE       | DATE: OCT. 06/09 |               |
|                                                                     |                                                                                                                                                                                                 | CHECKED:           | DATE:            |               |
| EDAC INC                                                            | THESE DRAWINGS AND SPECIFICATIONS ARE THE PROPERTY OF EDAC INC.,AND SHALL NOT BE REPRODUCED,OR COPIED OR USED AS THE BASIS FOR THE MANUFACTURE OR SALE OF APPARATUS WITHOUT WRITTEN PERMISSION. | SCALE: NTS         | SHEET            | 2 <b>OF</b> 2 |
| TORONTO, ONTARIO CANADA                                             |                                                                                                                                                                                                 | DRAWING NUMBER     | •                | ISSUE         |
| YOUR CONNECTION TO QUALITY & SERVICE                                |                                                                                                                                                                                                 | 837 Assembly       |                  | 1             |