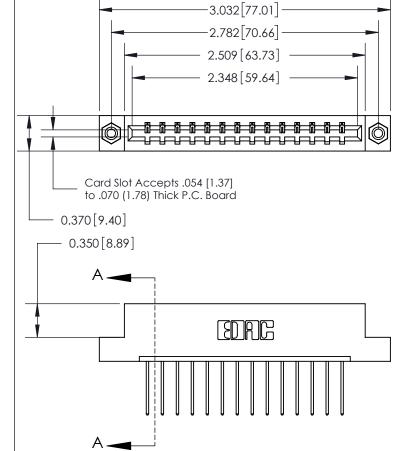

## **Contact Detail**

540-Wire Wrap .025 Sq.(0.64 Sq.) - Tail LG=.560(14.22)

.156 [3.96] Contact Spacing x .200 [5.08] Row Spacing

THIS IS A C.A.D. GENERATED DRAWING DO NOT MAKE MANUAL REVISIONS TO MASTER.

## 833 Series High Temp Card Edge Connector Part Number: 833-014-540-108

YOUR CONNECTION TO QUALITY & SERVICE

**EDAC INC** TORONTO, ONTARIO CANADA

THESE DRAWINGS AND SPECIFICATIONS ARE THE PROPERTY OF EDAC INC., AND SHALL NOT BE REPRODUCED,OR COPIED OR USED AS THE BASIS FOR THE MANUFACTURE OR SALE OF APPARATUS WITHOUT WRITTEN PERMISSION.

| ACAD REFERENCE NO. | 833 ENG MASTER   |  |
|--------------------|------------------|--|
| DRAWN: J.LEE       | DATE: OCT. 14/09 |  |
| CHECKED:           | DATE:            |  |
| SCALE: NTS         | SHEET 1 OF 3     |  |
| DRAWING NUMBER     | ISSUE            |  |
| 833 Assembly       | 1                |  |