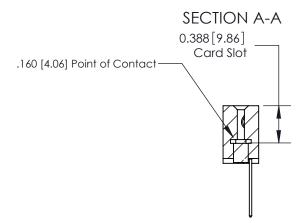

**See Accompanying Page for:** 

- **Bend Detail**
- **Mounting Options**

ORIGINAL (1)

ORIGINAL

| 833 Series High Temp Card                                             | ACAD REFERENCE NO.                                                                                                                                                                              | 833 ENG MASTER |                  |               |
|-----------------------------------------------------------------------|-------------------------------------------------------------------------------------------------------------------------------------------------------------------------------------------------|----------------|------------------|---------------|
| Contact Bend Detail                                                   | 3                                                                                                                                                                                               | DRAWN: J.LEE   | DATE: OCT. 14/09 |               |
| Contact Bend Detail                                                   |                                                                                                                                                                                                 | CHECKED: DATE: |                  |               |
| EDAC INC TORONTO, ONTARIO CANADA YOUR CONNECTION TO QUALITY & SERVICE | THESE DRAWINGS AND SPECIFICATIONS ARE THE PROPERTY OF EDAC INC.,AND SHALL NOT BE REPRODUCED,OR COPIED OR USED AS THE BASIS FOR THE MANUFACTURE OR SALE OF APPARATUS WITHOUT WRITTEN PERMISSION. | SCALE: NTS     | SHEET 2          | 2 <b>OF</b> 3 |
|                                                                       |                                                                                                                                                                                                 | DRAWING NUMBER |                  | ISSUE         |
|                                                                       |                                                                                                                                                                                                 | 833 Assembly   |                  | 1             |