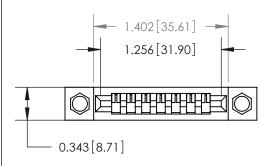

## **Mounting Option**

.156 (3.96) Dia. Mounting Holes

## **Contact Detail**

PC Tail .046x.013(1.17x0.33) - Tail LG=.213(5.41)

.156 [3.96] Contact Spacing x .200 [5.08] Row Spacing





**See Accompanying Page for:** 

**Contact Bend Details** 



**SECTION A-A** 

.095 [2.41] Point of Contact (Measured from bottom of Card Slot) Card Slot Accepts .054 [1.37] to .070 [1.78] Thick P.C. Board

| 807/857 Series High Temp Card Edge Connector |
|----------------------------------------------|
| Part Number: 807-007-425-104                 |

YOUR CONNECTION TO QUALITY & SERVICE

|   | DRAWN: <b>J.LEE</b> | DATE: AUG. 11/09 |        |
|---|---------------------|------------------|--------|
|   | CHECKED:            | DATE:            |        |
|   | SCALE: NTS          | SHEET            | 1 OF 2 |
| D | DRAWING NUMBER      |                  | ISSUE  |
|   | 807 Assembly        |                  | 1      |

807 ENG MASTER

ACAD REFERENCE NO.