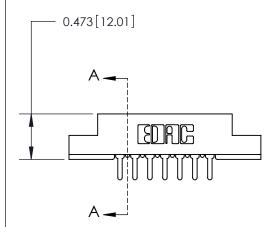

## **Contact Detail**

PC Tail .046x.013(1.17x0.33) - Tail LG=.213(5.41)

.156 [3.96] Contact Spacing x .200 [5.08] Row Spacing

**See Accompanying Page for:** 

**Contact Bend Details** 

**SECTION A-A** 

.095 [2.41] Point of Contact (Measured from bottom of Card Slot) Card Slot Accepts .054 [1.37] to .070 [1.78] Thick P.C. Board