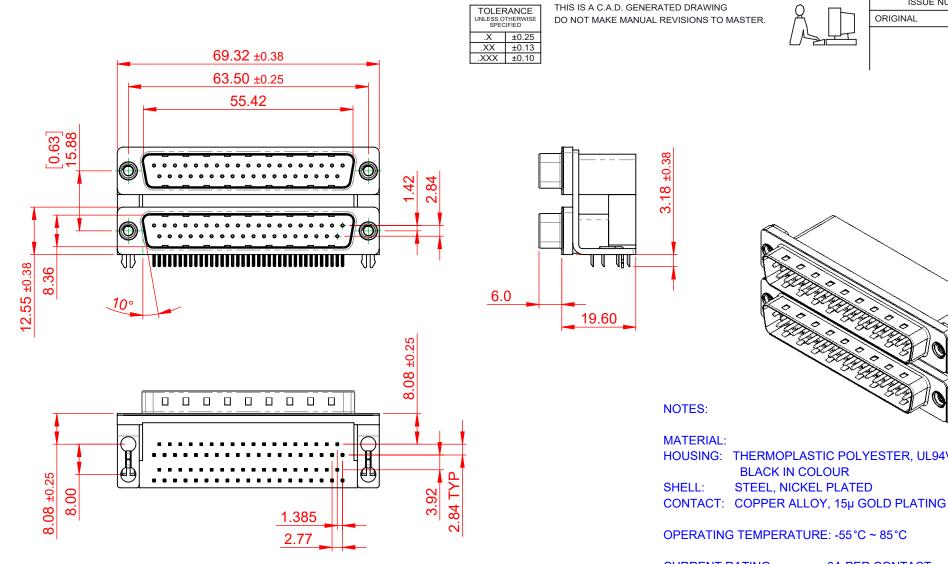

661 SERIES D-SUB CONNECTOR

THESE DRAWINGS AND SPECIFICATIONS ARE THE PROPERTY OF EDAC INC..AND SHALL NOT BE REPRODUCED, OR COPIED OR USED AS THE BASIS FOR THE MANUFACTURE OR SALE OF APPARATUS

| SW REFERENCE NO.: 661 ASSEMBLY  |                    |
|---------------------------------|--------------------|
| DRAWN: C.B                      | DATE: AUG. 01/2018 |
| CHECKED:                        | DATE:              |
| SCALE: 1:1                      | SHEET 1 OF 1       |
| DRAWING NUMBER: 661-037-364-041 |                    |

ISSUE NUMBER

ORIGINAL

HOUSING: THERMOPLASTIC POLYESTER, UL94V-0

**CURRENT RATING:** 3A PER CONTACT **CONTACT RESISTANCE:**  $25m\Omega$  MAX.

INSULATOR RESISTANCE: 5000MΩ min.

**DIELECTRIC** 

WITHSTANDING VOLTAGE: 1000V AC rms

EDAC INC TORONTO, ONTARIO CANADA YOUR CONNECTION TO QUALITY & SERVICE WITHOUT WRITTEN PERMISSION.

PART NUMBER: 661-037-364-041