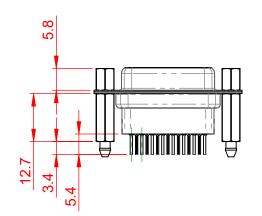

| 628 SERIES D-SUB CONNECTOR             |                                                                                                                                                                                                                | SW REFERENCE NO.: 628 ASSEMBLY |                 |       |
|----------------------------------------|----------------------------------------------------------------------------------------------------------------------------------------------------------------------------------------------------------------|--------------------------------|-----------------|-------|
|                                        |                                                                                                                                                                                                                | DRAWN: C.B                     | DATE: AUG. 01/2 | 018   |
|                                        |                                                                                                                                                                                                                |                                | DATE:           |       |
| EDAC INC<br>TORONTO, ONTARIO<br>CANADA | THESE DRAWINGS AND SPECIFICATIONS<br>ARE THE PROPERTY OF EDAC INC.,AND<br>SHALL NOT BE REPRODUCED,OR COPIED<br>OR USED AS THE BASIS FOR THE<br>MANUFACTURE OR SALE OF APPARATUS<br>WITHOUT WRITTEN PERMISSION. | SCALE: 1:1                     | SHEET 1 OF      | 1     |
|                                        |                                                                                                                                                                                                                | DRAWING NUMBER: 628-015-       | 351-257         | ISSUE |
| YOUR CONNECTION TO QUALITY & SERVICE   |                                                                                                                                                                                                                | PART NUMBER: 628-015-          | 351-257         | 1     |