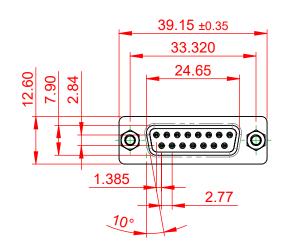

| 628 SERIES D-SUB CONNECTOR             |                                                                                                                                                                                                                | SW REFERENCE NO.: 628 ASSEMBLY |                 |       |
|----------------------------------------|----------------------------------------------------------------------------------------------------------------------------------------------------------------------------------------------------------------|--------------------------------|-----------------|-------|
|                                        |                                                                                                                                                                                                                | DRAWN: C.B                     | DATE: AUG. 01/2 | 018   |
|                                        |                                                                                                                                                                                                                |                                | DATE:           |       |
| EDAC INC<br>TORONTO, ONTARIO<br>CANADA | THESE DRAWINGS AND SPECIFICATIONS<br>ARE THE PROPERTY OF EDAC INC.,AND<br>SHALL NOT BE REPRODUCED,OR COPIED<br>OR USED AS THE BASIS FOR THE<br>MANUFACTURE OR SALE OF APPARATUS<br>WITHOUT WRITTEN PERMISSION. | SCALE: 1:1                     | SHEET 1 OF      | 1     |
|                                        |                                                                                                                                                                                                                | DRAWING NUMBER: 628-015-       | 351-257         | ISSUE |
| YOUR CONNECTION TO QUALITY & SERVICE   |                                                                                                                                                                                                                | PART NUMBER: 628-015-          | 351-257         | 1     |