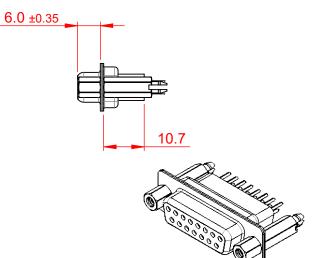

| 628 SERIES D-SUB CONNECTOR             |                                                                                                                                                                                                                | SW REFERENCE NO.: 628 ASSEMBLY |                 |       |
|----------------------------------------|----------------------------------------------------------------------------------------------------------------------------------------------------------------------------------------------------------------|--------------------------------|-----------------|-------|
|                                        |                                                                                                                                                                                                                | DRAWN: C.B                     | DATE: AUG. 01/2 | 018   |
|                                        |                                                                                                                                                                                                                |                                | DATE:           |       |
| EDAC INC<br>TORONTO, ONTARIO<br>CANADA | THESE DRAWINGS AND SPECIFICATIONS<br>ARE THE PROPERTY OF EDAC INC.,AND<br>SHALL NOT BE REPRODUCED,OR COPIED<br>OR USED AS THE BASIS FOR THE<br>MANUFACTURE OR SALE OF APPARATUS<br>WITHOUT WRITTEN PERMISSION. | SCALE: 1:1                     | SHEET 1 OF      | 1     |
|                                        |                                                                                                                                                                                                                | DRAWING NUMBER: 628-015-       | 351-257         | ISSUE |
| YOUR CONNECTION TO QUALITY & SERVICE   |                                                                                                                                                                                                                | PART NUMBER: 628-015-          | 351-257         | 1     |