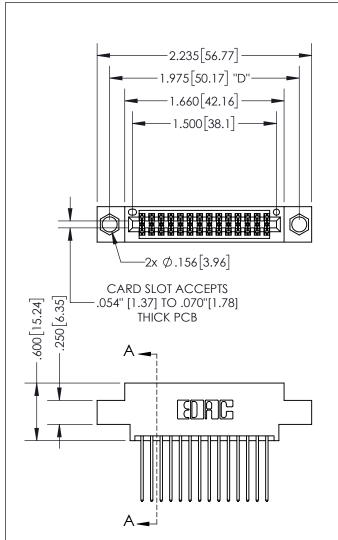

## SECTION A-A

345/395 SERIES CARD EDGE CONNECTOR PART NUMBER: 395-028-542-804

**EDAC INC** TORONTO, ONTARIO CANADA

THESE DRAWINGS AND SPECIFICATIONS ARE THE PROPERTY OF EDAC INC.,AND SHALL NOT BE REPRODUCED, OR COPIED OR USED AS THE BASIS FOR THE MANUFACTURE OR SALE OF APPARATUS WITHOUT WRITTEN PERMISSION.

| ACAD REFERENCE NO.  | 345-ENG-MASTER   |  |
|---------------------|------------------|--|
| DRAWN: R.STA.MONICA | DATE:MAY.16/2017 |  |
| CHECKED:            | DATE:            |  |
| SCALE: 1:1          | SHEET 1 OF 2     |  |
| DRAWING NUMBER      | ISSUE            |  |
| 345-ENG-MASTER      | 1                |  |
|                     |                  |  |