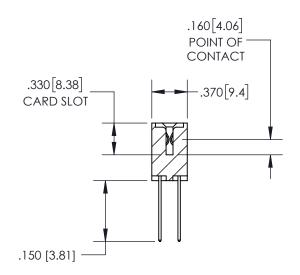

## SECTION A-A

345/395 SERIES CARD EDGE CONNECTOR PART NUMBER: 395-028-542-804

**EDAC INC** TORONTO, ONTARIO CANADA

THESE DRAWINGS AND SPECIFICATIONS ARE THE PROPERTY OF EDAC INC.,AND SHALL NOT BE REPRODUCED, OR COPIED OR USED AS THE BASIS FOR THE MANUFACTURE OR SALE OF APPARATUS WITHOUT WRITTEN PERMISSION.