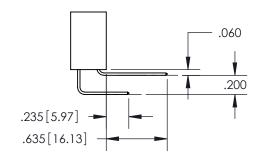

<u>Contact Dimensions:</u> 542-Wire Wrap .025 Sq.(0.64 Sq.) - Tail LG=.645(16.38) .100 (2.54) Contact Spacing x .200 (5.08) Row Spacing

INSULATOR MATERIAL: THERMOPLASTIC PBT, UL 94V-0 CONTACT MATERIAL; COPPER TIN ALLOY CONTACT PLATING: GOLD ON THE MATING AREA, TIN PLATING ON THE CONTACT TAILS, NICKEL UNDERPLATE