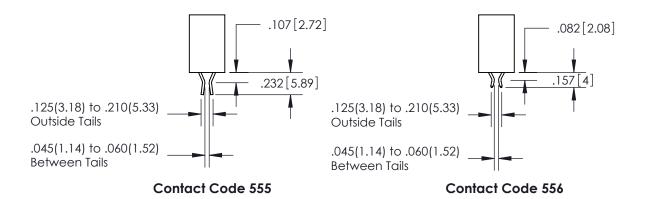

ISSUE NUMBER

ORIGINAL

1

.152[3.86] .362[9.19] .125(3.18) to .210(5.33) .045(1.14) to .060(1.52)

**Contact Code 558** 

**Contact Code 559** 

**Contact Code 560** 

| 345/395 SERIES CARD EDGE CONNECTOR          |
|---------------------------------------------|
| CONTACT CODE 555,556,558,559,560 DIMENSIONS |

Outside Tails

Between Tails

|   | ACAD REFERENCE NO.  |          | 345-ENG-MASTER   |        |
|---|---------------------|----------|------------------|--------|
| S | DRAWN: R.STA.MONICA |          | DATE:MAY.16/2017 |        |
|   | CHECKED:            |          | DATE:            |        |
|   | SCALE:              | 1:1      | SHEET            | 2 OF 2 |
|   | DRAWING NUMBER      |          | ISSUE            |        |
|   | 345-ENG             | S-MASTER |                  | 1      |