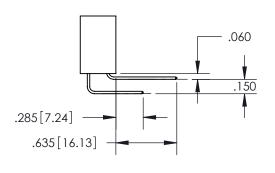

ISSUE NUMBER

ORIGINAL

1

.152[3.86] .362[9.19] .125(3.18) to .210(5.33) .045(1.14) to .060(1.52)

**Contact Code 558** 

**Contact Code 559** 

**Contact Code 560** 

| 345/395 SERIES CARD EDGE CONNECTOR          |
|---------------------------------------------|
| CONTACT CODE 555,556,558,559,560 DIMENSIONS |