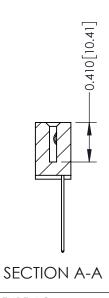

342 ENG MASTER J.LEE DATE: OCT. 06/09 SHEET 1 OF 3

342 Assembly

THIS IS A C.A.D. GENERATED DRAWING DO NOT MAKE MANUAL REVISIONS TO MASTER. ISSUE NUMBER

ORIGINAL

1

| 342 / 392 Series Card Edge Connector<br>Contact Bend Detail |                                                                                                                                     | ACAD REFERENCE NO. 342 ENG MASTER |             |          |          |
|-------------------------------------------------------------|-------------------------------------------------------------------------------------------------------------------------------------|-----------------------------------|-------------|----------|----------|
|                                                             |                                                                                                                                     | DRAWN:                            | J.LEE       | DATE: OC | T. 06/09 |
|                                                             |                                                                                                                                     | CHECKED:                          |             | DATE:    |          |
| EDAC INC                                                    | ARE THE PROPERTY OF EDAC INC.,AND — SHALL NOT BE REPRODUCED,OR COPIED OR USED AS THE BASIS FOR THE MANUFACTURE OR SALE OF APPARATUS | SCALE:                            | NTS         | SHEET :  | 2 OF 3   |
| TORONTO, ONTARIO                                            |                                                                                                                                     | DRAWING                           | NUMBER      |          | ISSUE    |
| YOUR CONNECTION TO QUALITY & SERVICE                        |                                                                                                                                     | 3                                 | 42 Assembly |          | 1        |