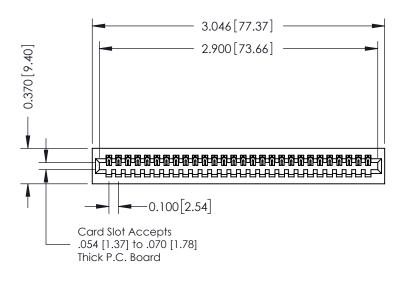

**Mounting Option** 01-No Mounting Lugs **Contact Detail** 

544-Wire Wrap .050x.025(1.27x0.64) - Tail LG=.760(19.30) DO NOT MAKE MANUAL REVISIONS TO MASTER. .100 [2.54] Contact Spacing x .200 [5.08] Row Spacing

**See Accompanying Pages for:** 

- **Contact Bend Details**
- **Mounting Options**

| 342 / 392 Card Edge Connector |
|-------------------------------|
| Part Number: 392-028-544-101  |

YOUR CONNECTION TO QUALITY & SERVICE