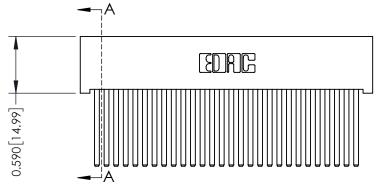

**See Accompanying Pages for:** 

- **Contact Bend Details**
- **Mounting Options**

| 342 / 392 Card Edge Connector |
|-------------------------------|
| Part Number: 392-028-544-101  |

YOUR CONNECTION TO QUALITY & SERVICE

342 ENG MASTER J.LEE DATE: OCT. 06/09 SHEET 1 OF 3

342 Assembly

THIS IS A C.A.D. GENERATED DRAWING DO NOT MAKE MANUAL REVISIONS TO MASTER. ISSUE NUMBER

ORIGINAL

1

| 342 / 392 Series Card Edge Connector<br>Contact Bend Detail |                                                                                                                                     | ACAD REFERENCE NO. 342 ENG MASTER |             |          |          |
|-------------------------------------------------------------|-------------------------------------------------------------------------------------------------------------------------------------|-----------------------------------|-------------|----------|----------|
|                                                             |                                                                                                                                     | DRAWN:                            | J.LEE       | DATE: OC | T. 06/09 |
|                                                             |                                                                                                                                     | CHECKED:                          |             | DATE:    |          |
| EDAC INC                                                    | ARE THE PROPERTY OF EDAC INC.,AND — SHALL NOT BE REPRODUCED,OR COPIED OR USED AS THE BASIS FOR THE MANUFACTURE OR SALE OF APPARATUS | SCALE:                            | NTS         | SHEET :  | 2 OF 3   |
| TORONTO, ONTARIO                                            |                                                                                                                                     | DRAWING                           | NUMBER      |          | ISSUE    |
| YOUR CONNECTION TO QUALITY & SERVICE                        |                                                                                                                                     | 3                                 | 42 Assembly |          | 1        |