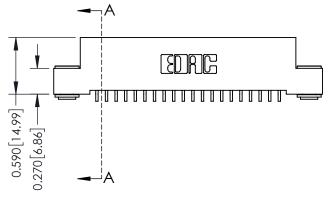

**Mounting Option** 

03-.116 (2.95) I.D. Floating Eyelets

**Contact Detail** 

559-90 Degree Bend (Code 541 Contacts) .100 [2.54] Contact Spacing x .200 [5.08] Row Spacing

0.410[10.41]





## **SECTION A-A**

## **See Accompanying Pages for:**

- **Contact Bend Details**
- **Mounting Options**

YOUR CONNECTION TO QUALITY & SERVICE

342 ENG MASTER J.LEE DATE: OCT. 06/09 SHEET 1 OF 3 NTS

342 Assembly

THIS IS A C.A.D. GENERATED DRAWING DO NOT MAKE MANUAL REVISIONS TO MASTER. ISSUE NUMBER

ORIGINAL

1



| 342 / 392 Series Card Edge Connector<br>Contact Bend Detail |                                                                                                                                                                                                  | ACAD REFERENCE NO. 342 ENG MASTER |             |                  |        |
|-------------------------------------------------------------|-------------------------------------------------------------------------------