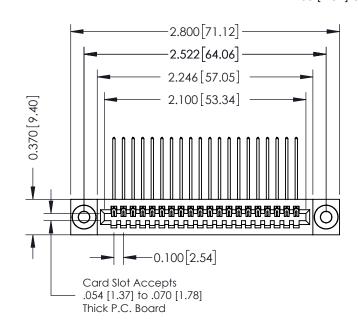

## **See Accompanying Pages for:**

- **Contact Bend Details**
- **Mounting Options**

YOUR CONNECTION TO QUALITY & SERVICE

342 ENG MASTER J.LEE DATE: OCT. 06/09 SHEET 1 OF 3 NTS

342 Assembly

THIS IS A C.A.D. GENERATED DRAWING DO NOT MAKE MANUAL REVISIONS TO MASTER. ISSUE NUMBER