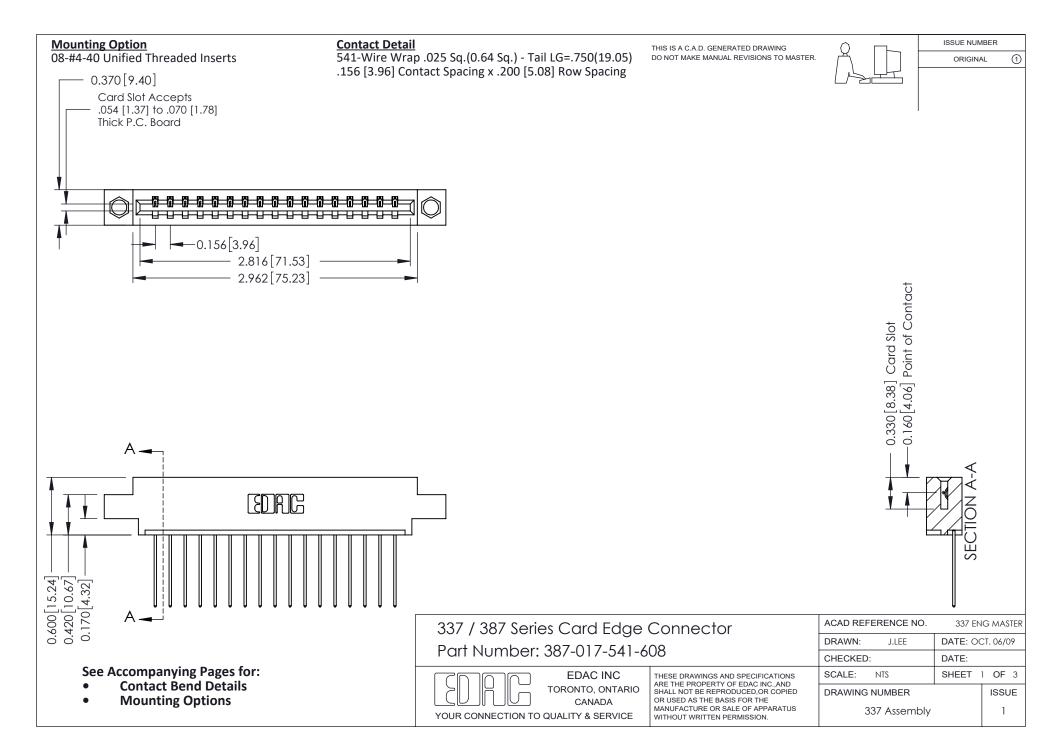

ISSUE NUMBER

ORIGINAL

1



| 337 / 387 Series Card Edge Connector<br>Contact Bend Detail           |                                                                                                                                                                                                  | ACAD REFERENCE NO. 337 E |                  | G MASTER      |
|-----------------------------------------------------------------------|--------------------------------------------------------------------------------------------------------------------------------------------------------------------------------------------------|--------------------------|------------------|---------------|
|                                                                       |