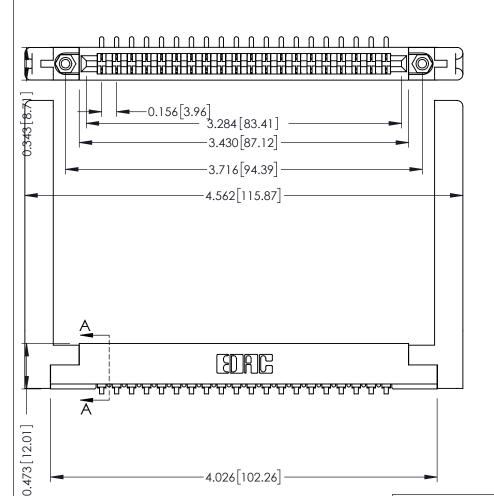

**Contact Detail** 

90 Degree Bend (Code 421 Contacts)

.156 [3.96] Contact Spacing x .200 [5.08] Row Spacing

THIS IS A C.A.D. GENERATED DRAWING DO NOT MAKE MANUAL REVISIONS TO MASTER.

ISSUE NUMBER ORIGINAL

4.026 102.26

**See Accompanying Pages for:** 

- **Contact Bend Details**
- **Mounting Options**

307 / 357 Card Edge Connector Part Number: 357-020-453-158

**EDAC INC** TORONTO, ONTARIO CANADA

THESE DRAWINGS AND SPECIFICATIONS ARE THE PROPERTY OF EDAC INC., AND SHALL NOT BE REPRODUCED, OR COPIED OR USED AS THE BASIS FOR THE MANUFACTURE OR SALE OF APPARATUS WITHOUT WRITTEN PERMISSION.