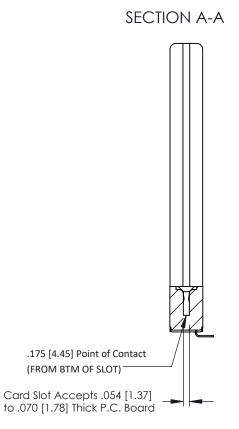

**Contact Detail** 

90 Degree Bend (Code 421 Contacts)

.156 [3.96] Contact Spacing x .200 [5.08] Row Spacing

THIS IS A C.A.D. GENERATED DRAWING DO NOT MAKE MANUAL REVISIONS TO MASTER.

ISSUE NUMBER ORIGINAL