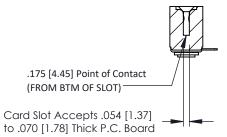

**Mounting Option** .116 (2.95) I.D. Floating Eyelets **Contact Detail** 

90 Degree Bend (Code 501 Contacts)

.156 [3.96] Contact Spacing x .200 [5.08] Row Spacing