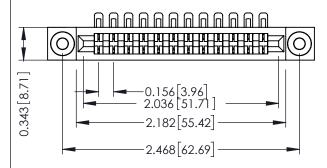

**Mounting Option** .116 (2.95) I.D. Floating Eyelets **Contact Detail** 

90 Degree Bend (Code 501 Contacts)

.156 [3.96] Contact Spacing x .200 [5.08] Row Spacing