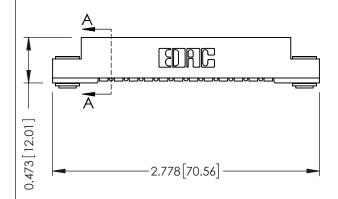

## SECTION A-A

| 307 / 357 Car<br>Part Number: | _        |                                                            |
|-------------------------------|----------|------------------------------------------------------------|
|                               | EDAC INC | THESE DRAWINGS AND SPECIFIC<br>ARE THE PROPERTY OF EDAC II |