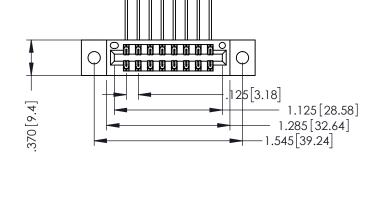

ISSUE NUMBER ORIGINAL

INSULATOR MATERIAL: THERMOPLASTIC POLYESTER, UL 94V-0 CONTACT MATERIAL; COPPER, NICKEL, TIN ALLOY CA-725 CONTACT PLATING: GOLD ON THE MATING AREA, TIN-LEAD ON THE CONTACT TAILS, NICKEL UNDERPLATE

346/396 SERIES CARD EDGE CONNECTOR PART NUMBER: 346-016-558-802

YOUR CONNECTION TO QUALITY & SERVICE

**EDAC INC** TORONTO, ONTARIO CANADA

THESE DRAWINGS AND SPECIFICATIONS ARE THE PROPERTY OF EDAC INC., AND SHALL NOT BE REPRODUCED, OR COPIED OR USED AS THE BASIS FOR THE MANUFACTURE OR SALE OF APPARATUS WITHOUT WRITTEN PERMISSION.