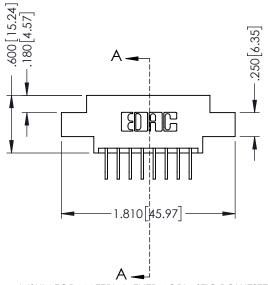

346-ENG-MASTER

.330 [8.38] Slot Depth .160 [4.06] Point of Contact

SECTION A-A

ISSUE NUMBER ORIGINAL 1

## **Contact Code 555**

## **Contact Code 556**

INSULATOR MATERIAL: THERMOPLASTIC POLYESTER, UL 94V-0 CONTACT MATERIAL; COPPER, NICKEL, TIN ALLOY CA-725 CONTACT PLATING: GOLD ON THE MATING AREA, TIN-LEAD

ON THE CONTACT TAILS, NICKEL UNDERPLATE