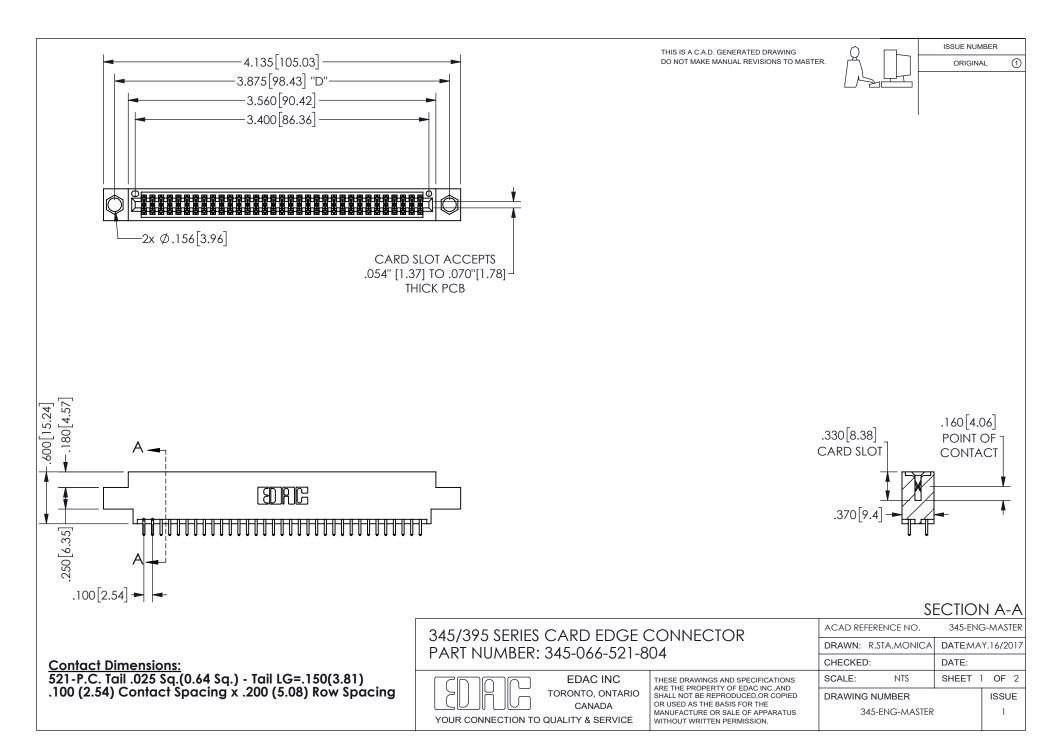

ISSUE NUMBER ORIGINAL

1

**Contact Code 558** 

Contact Code 559

Contact Code 560

INSULATOR MATERIAL: THERMOPLASTIC POLYESTER, UL 94V-0 DAP MATERIAL AVAILABLE UPON REQUEST

CONTACT MATERIAL; COPPER ALLOY

CONTACT PLATING: GOLD ON THE MATING AREA, TIN PLATING ON THE CONTACT TAILS, NICKEL UNDERPLATE

## 345/395 SERIES CARD EDGE CONNECTOR CONTACT CODE 555,556,558,559,560 DIMENSIONS

YOUR CONNECTION TO QUALITY & SERVICE

**EDAC INC** TORONTO, ONTARIO CANADA

THESE DRAWINGS AND SPECIFICATIONS ARE THE PROPERTY OF EDAC INC.,AND SHALL NOT BE REPRODUCED, OR COPIED OR USED AS THE BASIS FOR THE MANUFACTURE OR SALE OF APPARATUS WITHOUT WRITTEN PERMISSION.

| ACAD REFERENCE NO.  | 345-ENG-MASTER   |
|---------------------|------------------|
| DRAWN: R.STA.MONICA | DATE:MAY.16/2017 |
| CHECKED:            | DATE:            |
| SCALE: 1:1          | SHEET 2 OF 2     |
| DRAWING NUMBER      | ISSUE            |
| 345-ENG-MASTER      | 1                |