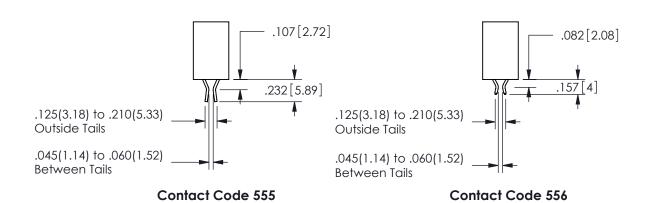

## 345/395 SERIES CARD EDGE CONNECTOR CONTACT CODE 555,556,558,559,560 DIMENSIONS

YOUR CONNECTION TO QUALITY & SERVICE

**EDAC INC** TORONTO, ONTARIO CANADA

THESE DRAWINGS AND SPECIFICATIONS ARE THE PROPERTY OF EDAC INC.,AND SHALL NOT BE REPRODUCED, OR COPIED OR USED AS THE BASIS FOR THE MANUFACTURE OR SALE OF APPARATUS WITHOUT WRITTEN PERMISSION.

|                | ACAD REFERENCE NO.  | 345-ENG-MASTER   |
|----------------|---------------------|------------------|
|                | DRAWN: R.STA.MONICA | DATE:MAY.16/2017 |
|                | CHECKED:            | DATE:            |
|                | SCALE: 1:1          | SHEET 2 OF 2     |
|                | DRAWING NUMBER      | ISSUE            |
| 345-ENG-MASTER |                     | 1                |