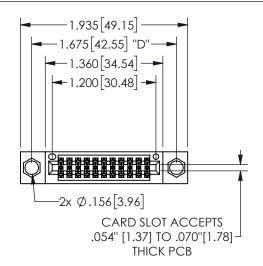

## 345/395 SERIES CARD EDGE CONNECTOR PART NUMBER: 345-022-521-804

YOUR CONNECTION TO QUALITY & SERVICE

**EDAC INC** TORONTO, ONTARIO CANADA

THESE DRAWINGS AND SPECIFICATIONS ARE THE PROPERTY OF EDAC INC.,AND SHALL NOT BE REPRODUCED, OR COPIED OR USED AS THE BASIS FOR THE MANUFACTURE OR SALE OF APPARATUS WITHOUT WRITTEN PERMISSION.

| ACAD REFERENCE NO.  | 345-ENG-MASTER   |
|---------------------|------------------|
| DRAWN: R.STA.MONIC. | DATE:MAY.16/2017 |
| CHECKED:            | DATE:            |
| SCALE: NTS          | SHEET 1 OF 2     |
| DRAWING NUMBER      | ISSUE            |
| 345-ENG-MASTE       | R 1              |