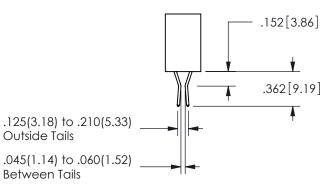

SECTION A-A

ORIGINAL 1

ISSUE NUMBER

**Contact Code 558** 

Contact Code 559

**Contact Code 560** 

INSULATOR MATERIAL: THERMOPLASTIC POLYESTER, UL 94V-0

DAP MATERIAL AVAILABLE UPON REQUEST

CONTACT MATERIAL; COPPER ALLOY

CONTACT PLATING: GOLD ON THE MATING AREA, TIN PLATING ON THE CONTACT TAILS, NICKEL UNDERPLATE