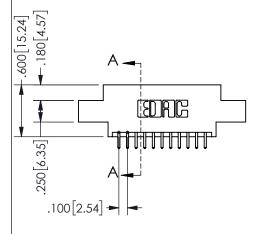

SECTION A-A

ORIGINAL 1

ISSUE NUMBER

**Contact Code 558** 

Contact Code 559

**Contact Code 560** 

INSULATOR MATERIAL: THERMOPLASTIC POLYESTER, UL 94V-0

DAP MATERIAL AVAILABLE UPON REQUEST

CONTACT MATERIAL; COPPER ALLOY

CONTACT PLATING: GOLD ON THE MATING AREA, TIN PLATING ON THE CONTACT TAILS, NICKEL UNDERPLATE