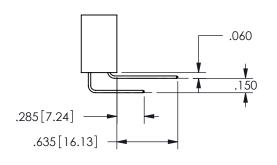

THIS IS A C.A.D. GENERATED DRAWING DO NOT MAKE MANUAL REVISIONS TO MASTER.

ISSUE NUMBER

ORIGINAL

1

**Contact Dimensions:** 521-P.C. Tail .025 Sq.(0.64 Sq.) - Tail LG=.150(3.81) .100 (2.54) Contact Spacing x .200 (5.08) Row Spacing

.160 4.06 .330[8.38] POINT OF CARD SLOT CONTACT .370 9.4