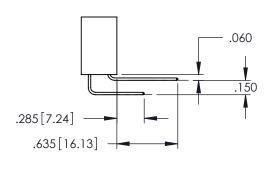

345/395 SERIES CARD EDGE CONNECTOR

**Contact Code 558** 

Contact Code 559

**Contact Code 560** 

INSULATOR MATERIAL: THERMOPLASTIC POLYESTER, UL 94V-0

DAP MATERIAL AVAILABLE UPON REQUEST

CONTACT MATERIAL; COPPER ALLOY CONTACT PLATING: GOLD ON THE MATING AREA, TIN PLATING ON THE CONTACT TAILS, NICKEL UNDERPLATE

345/395 SERIES CARD EDGE CONNECTOR CONTACT CODE 555,556,558,559,560 DIMENSIONS

YOUR CONNECTION TO QUALITY & SERVICE

ACAD REFERENCE NO. 345-ENG-MASTER DATE:MAY.16/2017 DRAWN: R.STA.MONICA 1:1 SHEET 2 OF 2