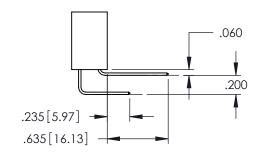

345/395 SERIES CARD EDGE CONNECTOR

**Contact Code 558** 

Contact Code 559

**Contact Code 560** 

INSULATOR MATERIAL: THERMOPLASTIC POLYESTER, UL 94V-0

DAP MATERIAL AVAILABLE UPON REQUEST

CONTACT MATERIAL; COPPER ALLOY CONTACT PLATING: GOLD ON THE MATING AREA, TIN PLATING ON THE CONTACT TAILS, NICKEL UNDERPLATE

345/395 SERIES CARD EDGE CONNECTOR CONTACT CODE 555,556,558,559,560 DIMENSIONS

YOUR CONNECTION TO QUALITY & SERVICE

ACAD REFERENCE NO. 345-ENG-MASTER DATE:MAY.16/2017 DRAWN: R.STA.MONICA 1:1 SHEET 2 OF 2