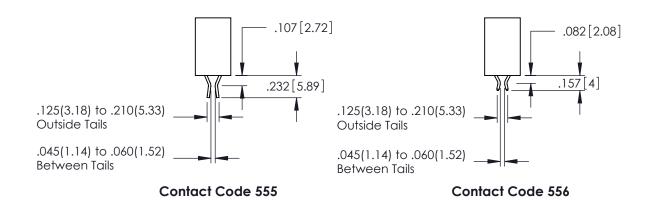

345/395 SERIES CARD EDGE CONNECTOR CONTACT CODE 555,556,558,559,560 DIMENSIONS

YOUR CONNECTION TO QUALITY & SERVICE

ACAD REFERENCE NO. 345-ENG-MASTER DATE:MAY.16/2017 DRAWN: R.STA.MONICA 1:1 SHEET 2 OF 2