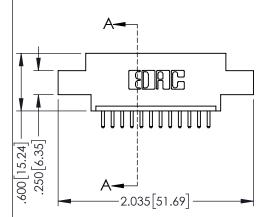

345/395 SERIES CARD EDGE CONNECTOR

**Contact Code 558** 

Contact Code 559

**Contact Code 560** 

INSULATOR MATERIAL: THERMOPLASTIC POLYESTER, UL 94V-0

DAP MATERIAL AVAILABLE UPON REQUEST

CONTACT MATERIAL; COPPER ALLOY CONTACT PLATING: GOLD ON THE MATING AREA, TIN PLATING ON THE CONTACT TAILS, NICKEL UNDERPLATE

345/395 SERIES CARD EDGE CONNECTOR CONTACT CODE 555,556,558,559,560 DIMENSIONS

YOUR CONNECTION TO QUALITY & SERVICE

ACAD REFERENCE NO. 345-ENG-MASTER DATE:MAY.16/2017 DRAWN: R.STA.MONICA 1:1 SHEET 2 OF 2