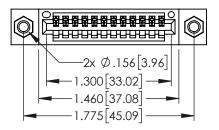

Contact Dimensions: 520-P.C. Tail .030x.018(0.76x0.46) - Tail LG=.175(4.45) .100 (2.54) Contact Spacing x .200 (5.08) Row Spacing

345-ENG-MASTER

DATE:MAY.16/2017

SHEET 1 OF 2

1

- INSULATOR MATERIAL: THERMOPLASTIC PBT BLACK, UL 94V-0
- CONTACT MATERIAL; COPPER TIN ALLOY CONTACT PLATING: GOLD ON THE MATING AREA, TIN PLATING ON THE CONTACT TAILS, NICKEL UNDERPLATE