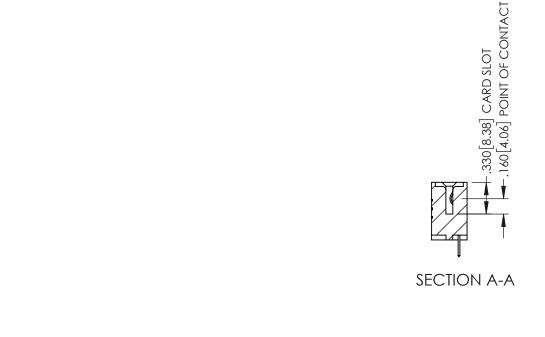

345/395 SERIES CARD EDGE CONNECTOR

**Contact Code 558** 

Contact Code 559

**Contact Code 560** 

INSULATOR MATERIAL: THERMOPLASTIC POLYESTER, UL 94V-0

DAP MATERIAL AVAILABLE UPON REQUEST

CONTACT MATERIAL; COPPER ALLOY CONTACT PLATING: GOLD ON THE MATING AREA, TIN PLATING ON THE CONTACT TAILS, NICKEL UNDERPLATE

345/395 SERIES CARD EDGE CONNECTOR CONTACT CODE 555,556,558,559,560 DIMENSIONS

YOUR CONNECTION TO QUALITY & SERVICE

ACAD REFERENCE NO. 345-ENG-MASTER DATE:MAY.16/2017 DRAWN: R.STA.MONICA 1:1 SHEET 2 OF 2