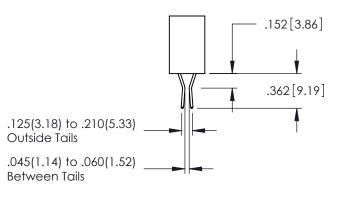

345/395 SERIES CARD EDGE CONNECTOR

**Contact Code 558** 

Contact Code 559

**Contact Code 560** 

INSULATOR MATERIAL: THERMOPLASTIC POLYESTER, UL 94V-0

DAP MATERIAL AVAILABLE UPON REQUEST

CONTACT MATERIAL; COPPER ALLOY CONTACT PLATING: GOLD ON THE MATING AREA, TIN PLATING ON THE CONTACT TAILS, NICKEL UNDERPLATE

345/395 SERIES CARD EDGE CONNECTOR CONTACT CODE 555,556,558,559,560 DIMENSIONS

YOUR CONNECTION TO QUALITY & SERVICE

ACAD REFERENCE NO. 345-ENG-MASTER DATE:MAY.16/2017 DRAWN: R.STA.MONICA 1:1 SHEET 2 OF 2