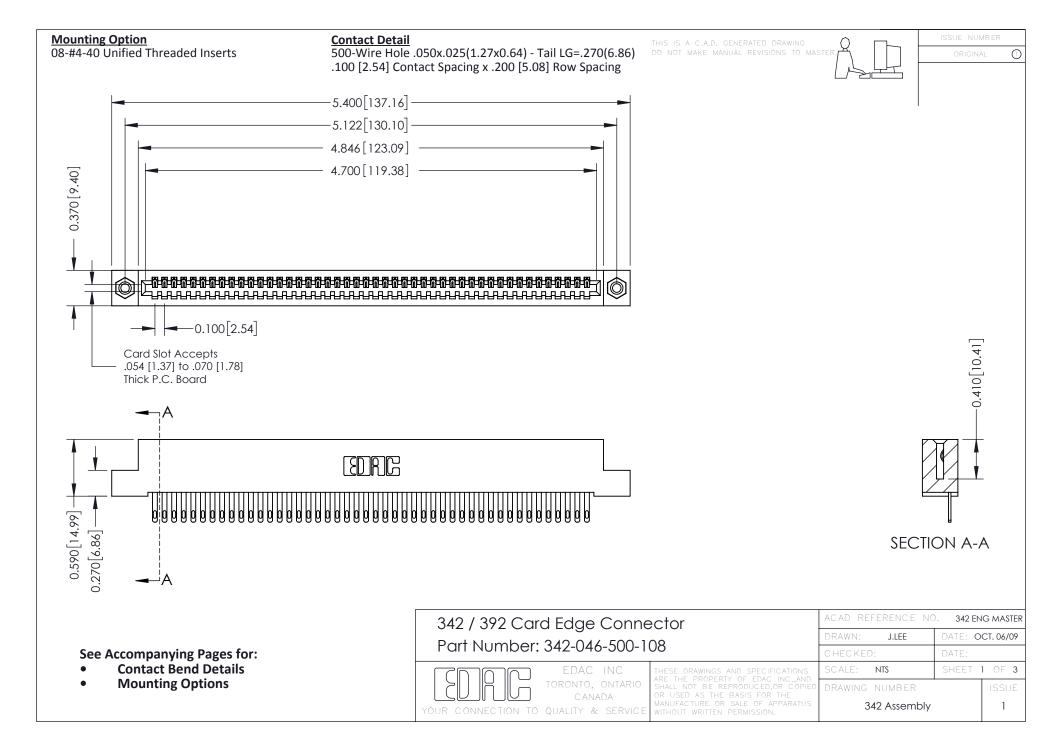

THIS IS A C.A.D. GENERATED DRAWING DO NOT MAKE MANUAL REVISIONS TO MASTER. ISSUE NUMBER

ORIGINAL

1



| 342 / 392 Series Card Edge Connector<br>Contact Bend Detail |                                                                                                                                                                                                  | ACAD REFERENCE NO. 342 ENG MASTER |             |                  |        |
|-------------------------------------------------------------|--------------------------------------------------------------------------------------------------------------------------------------------------------------------------------------------------|-----------------------------------|-------------|------------------|--------|
|