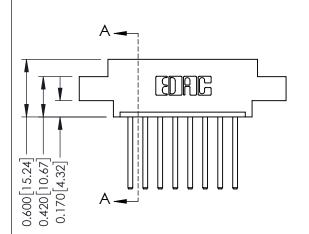

## **Mounting Option** 02-.128 (3.25) Dia. Mounting Holes - 0.370[9.40] Card Slot Accepts .054 [1.37] to .070 [1.78] Thick P.C. Board -0.156[3.96]

— 1.412[35.86] – 1.558 [39.57]

**Contact Detail** 

THIS IS A C.A.D. GENERATED DRAWING 544-Wire Wrap .050x.025(1.27x0.64) - Tail LG=.750(19.05)po not make manual revisions to master. .156 [3.96] Contact Spacing x .200 [5.08] Row Spacing