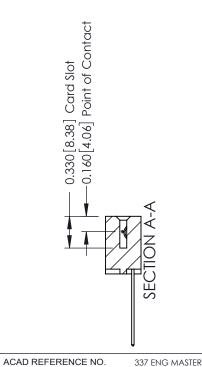

ISSUE NUMBER

ORIGINAL

1

| 337 / 387 Series Card Edge Connector<br>Contact Bend Detail                                    |                                                                                                                                                               | ACAD REFERENCE NO. | 337 ENG  | G MASTER      |
|------------------------------------------------------------------------------------------------|---------------------------------------------------------------------------------------------------------------------------------------------------------------|--------------------|----------|---------------|
|                                                                                                |                                                                                                                                                               | DRAWN: J.LEE       | DATE: OC | T. 06/09      |
|                                                                                                |                                                                                                                                                               | CHECKED:           | DATE:    |               |
| TORONTO, ONTARIO CANADA  ARE THE PROPERTY SHALL NOT BE REPF OR USED AS THE BA MANUFACTURE OR S | THESE DRAWINGS AND SPECIFICATIONS ARE THE PROPERTY OF EDAC INCAND                                                                                             | SCALE: NTS         | SHEET    | 2 <b>OF</b> 3 |
|                                                                                                | ARE THE PROPERTY OF EDACING. AND SHALL NOT BE REPRODUCED, OR COPIED OR USED AS THE BASIS FOR THE MANUFACTURE OR SALE OF APPARATUS WITHOUT WRITTEN PERMISSION. | DRAWING NUMBER     |          | ISSUE         |
|                                                                                                |                                                                                                                                                               | 337 Assembly       |          | 1             |