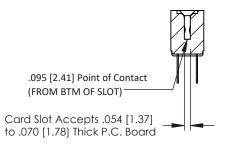

**Mounting Option Contact Detail** 

.128 (3.25) Dia. Side Mounting Holes Wire Hole .087x.013(2.21x0.33) - Tail LG .282(7.16) .156 [3.96] Contact Spacing x .200 [5.08] Row Spacing