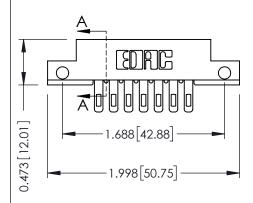

## SECTION A-A

| 307 / 357 Card Edge Connector<br>Part Number: 307-014-400-212 |                            |                                                                                                                                                                                                 | ACAD REFERENCE NO. 307 ENG MASTER |             |          |           |  |
|---------------------------------------------------------------|----------------------------|-------------------------------------------------------------------------------------------------------------------------------------------------------------------------------------------------|-----------------------------------|-------------|----------|-----------|--|
|                                                               |                            |                                                                                                                                                                                                 | DRAWN:                            | J.LEE       | DATE: AU | IG. 11/09 |  |
|                                                               |                            |                                                                                                                                                                                                 | CHECKED:                          |             | DATE:    |           |  |
|                                                               | TORONTO, ONTARIO<br>CANADA | THESE DRAWINGS AND SPECIFICATIONS ARE THE PROPERTY OF EDAC INC.,AND SHALL NOT BE REPRODUCED,OR COPIED OR USED AS THE BASIS FOR THE MANUFACTURE OR SALE OF APPARATUS WITHOUT WRITTEN PERMISSION. | SCALE:                            | NTS         | SHEET    | 1 OF 3    |  |
| TORC                                                          |                            |                                                                                                                                                                                                 | DRAWING                           | NUMBER      |          | ISSUE     |  |
| OUR CONNECTION TO QUAL                                        |                            |                                                                                                                                                                                                 | 3                                 | 07 Assembly |          | 1         |  |
|                                                               |                            |                                                                                                                                                                                                 |                                   |             |          |           |  |