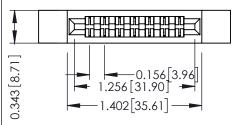

**Mounting Option Contact Detail** 

.128 (3.25) Dia. Side Mounting Holes Wire Hole .087x.013(2.21x0.33) - Tail LG .282(7.16) .156 [3.96] Contact Spacing x .200 [5.08] Row Spacing