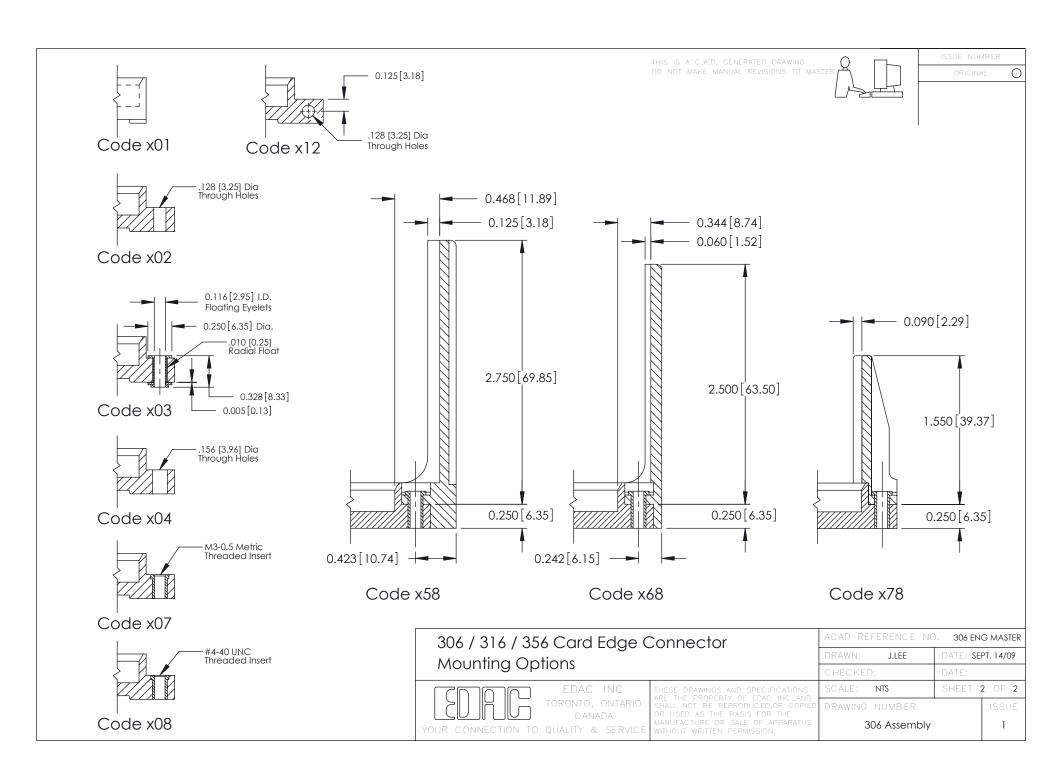

**Mounting Option Contact Detail** 520-P.C. Tail .046x.015(1.17x0.38) - Tail LG.=.213(5.41) 178-In-Line Card Guides .156 [3.96] Contact Spacing with Single Centreline Row 0.343[8.71] Card Slot Accepts .054 (1.37) to .070 (1.78) Ø0.156[3.96] Thick P.C. Board **-**−0.156[3.96] 2.504 [63.60] 2.650 [67.31] -2.936 74.57 0.295[7.49] Card Slot SECTION EDRG 0.460[11.68] 0.250 [6.35] 0.165[4.19] 3.246 [82.45] Point of Contact 306 ENG MASTER 306 / 316 / 356 Card Edge Connector DATE: SEPT. 14/09 J.LEE Part Number: 306-015-520-178 **See Accompanying Pages for: Mounting Options** SHEET 1 OF 2 NTS **Features and Specifications** CANADA 306 Assembly YOUR CONNECTION TO QUALITY & SERVICE