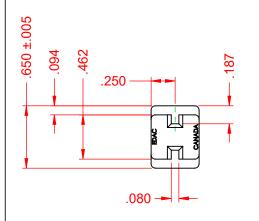

## NOTE: MATERIAL & FINISH: POLYCARBONATE, GREY IN COLOR

## 243 SERIES CARD GUIDE

YOUR CONNECTION TO QUALITY & SERVICE

EDAC INC TORONTO, ONTARIO CANADA

THESE DRAWINGS AND SPECIFICATIONS ARE THE PROPERTY OF EDAC INC.,AND SHALL NOT BE REPRODUCED,OR COPIED OR USED AS THE BASIS FOR THE MANUFACTURE OR SALE OF APPARATUS WITHOUT WRITTEN PERMISSION.

PART NUMBER: 243-220-301

THIS SERIES FULLY CONFORMS TO THE EUROPEAN UNION DIRECTIVES 2011/65/EU FOR RoHS COMPLIANCY.