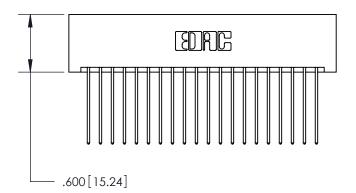

THIS IS A C.A.D. GENERATED DRAWING DO NOT MAKE MANUAL REVISIONS TO MASTER.

1

| 846/896 SERIES HIGH | H TEMP CARD | EDGE C | ONNECTOR |
|---------------------|-------------|--------|----------|
| PART NUMBER: 896-   | 040-541-201 |        |          |