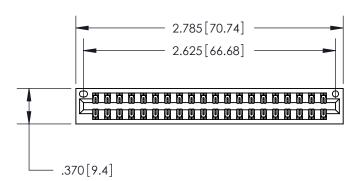

THIS IS A C.A.D. GENERATED DRAWING DO NOT MAKE MANUAL REVISIONS TO MASTER.

1

| 846/896 SERIES HIGH | H TEMP CARD | EDGE C | ONNECTOR |
|---------------------|-------------|--------|----------|
| PART NUMBER: 896-   | 040-541-201 |        |          |

<u>Contact Dimensions:</u> 541-Wire Wrap .025 Sq. (0.64 Sq.) - Tail LG. =.750 (19.05) .125 (3.18) Contact Spacing x .250 (6.35) Row Spacing

INSULATOR MATERIAL: THERMOPLASTIC POLYESTER, UL 94V-0 CONTACT MATERIAL; COPPER, NICKEL, TIN ALLOY CA-725 CONTACT PLATING: GOLD ON THE MATING AREA, TIN-LEAD ON THE CONTACT TAILS, NICKEL UNDERPLATE