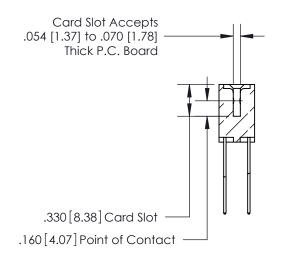

.165[4.19] .375 [9.54] .125(3.18) to .210(5.33) .125(3.18) to .210(5.33)

**Contact Code 558** 

**Contact Code 559** 

**Contact Code 560** 

INSULATOR MATERIAL: THERMOPLASTIC POLYESTER, UL 94V-0 CONTACT MATERIAL; COPPER, NICKEL, TIN ALLOY CA-725 CONTACT PLATING: GOLD ON THE MATING AREA, TIN-LEAD ON THE CONTACT TAILS, NICKEL UNDERPLATE