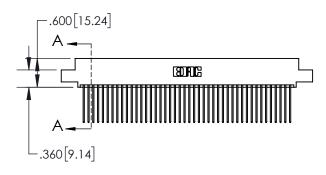

1

|            | .330[8.38]<br>CARD SLOT           |  |  |  |  |
|------------|-----------------------------------|--|--|--|--|
| -          | .370[9.40]                        |  |  |  |  |
|            | SECTION A-A                       |  |  |  |  |
| .150 [3.8] | .160[4.06]<br>POINT OF<br>CONTACT |  |  |  |  |
| -          | .200[5.08]                        |  |  |  |  |

## 845/895 SERIES HIGH TEMP CARD EDGE CONNECTOR CONTACT CODE 555,556,558,559,560 DIMENSIONS

YOUR CONNECTION TO QUALITY & SERVICE

|   | ACAD REFERENCE NO. 845-ENG-MASTER |                  |  |  |  |
|---|-----------------------------------|------------------|--|--|--|
|   | DRAWN: R.STA.MONICA               | DATE:MAY.16/2017 |  |  |  |
|   | CHECKED:                          | DATE:            |  |  |  |
|   | SCALE: 1:1                        | SHEET 2 OF 2     |  |  |  |
| D | DRAWING NUMBER                    | ISSUE            |  |  |  |