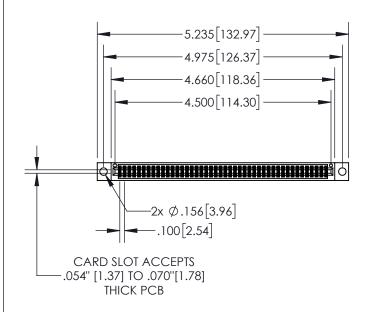

1

|            | .330[8.38]<br>CARD SLOT           |  |  |  |  |
|------------|-----------------------------------|--|--|--|--|
| -          | .370[9.40]                        |  |  |  |  |
|            | SECTION A-A                       |  |  |  |  |
| .150 [3.8] | .160[4.06]<br>POINT OF<br>CONTACT |  |  |  |  |
| -          | .200[5.08]                        |  |  |  |  |

| 845/ | 895 SERIES HIGH | H TEMP CARD | EDGE ( | CONNECTOR |
|------|-----------------|-------------|--------|-----------|
| PAR  | T NUMBER: 895-0 | 088-541-504 |        |           |

| ACAD REFERENCE NO   | 845-ENG-MASTER   |
|---------------------|------------------|
| DRAWN: R.STA.MONICA | DATE:MAY.16/2017 |
| CHECKED:            | DATE:            |
| SCALE: 1:2          | SHEET 1 OF 2     |
| DRAWING NUMBER      | ISSUE            |