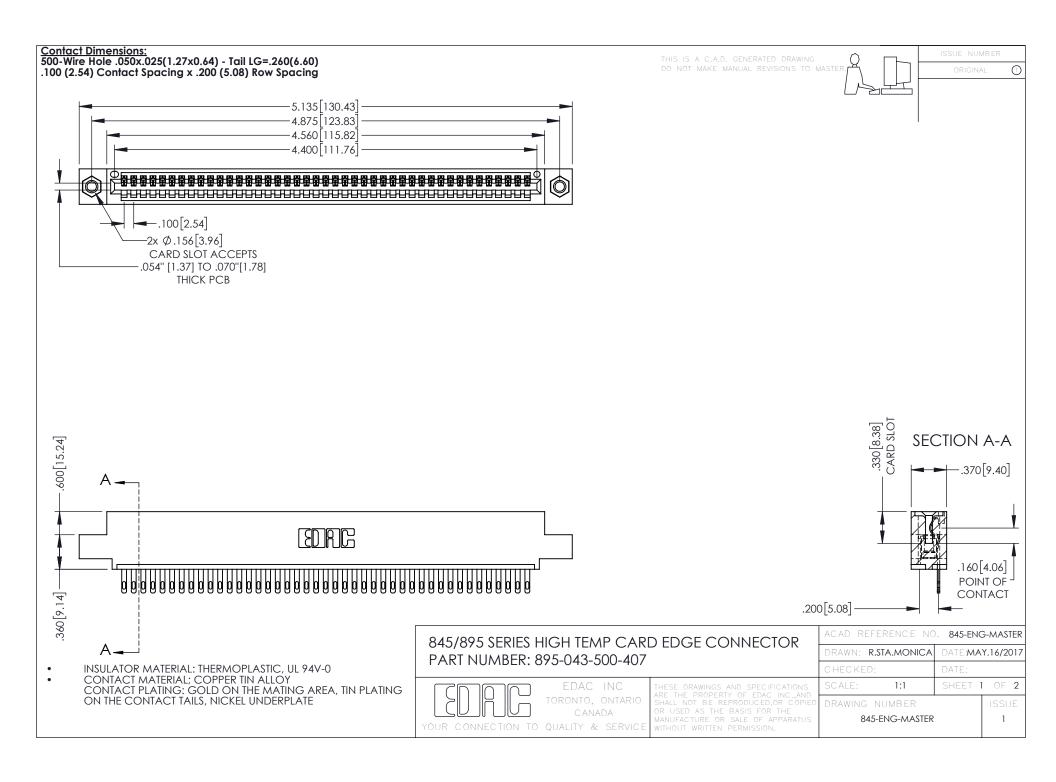

- INSULATOR MATERIAL: THERMOPLASTIC POLYESTER, UL 94V-0 DAP MATERIAL AVAILABLE UPON REQUEST
- CONTACT MATERIAL; COPPER ALLOY

**Contact Code 558** 

CONTACT PLATING: GOLD ON THE MATING AREA, TIN PLATING ON THE CONTACT TAILS, NICKEL UNDERPLATE

## 845/895 SERIES HIGH TEMP CARD EDGE CONNECTOR CONTACT CODE 555,556,558,559,560 DIMENSIONS

YOUR CONNECTION TO QUALITY & SERVICE

Contact Code 559

|   | ACAD REFERENCE NO   | . 845-ENG-MASTER |
|---|---------------------|------------------|
|   | DRAWN: R.STA.MONICA | DATE:MAY.16/2017 |
|   | CHECKED:            | DATE:            |
|   | SCALE: 1:1          | SHEET 2 OF 2     |
| D | DRAWING NUMBER      | ISSUE            |

Contact Code 560

845-ENG-MASTER