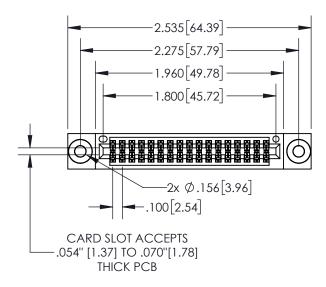

## **Contact Dimensions:**

560-Extender Board Bend (Code 523 Contacts) See Sheet 2 for Contact Code 555, 556, 558, 559, 560 Dimensions

- 845/895 SERIES HIGH TEMP CARD EDGE CONNECTOR PART NUMBER: 895-034-560-503
- YOUR CONNECTION TO QUALITY & SERVICE

| CARD SLOT                           |  |  |
|-------------------------------------|--|--|
| SECTION A-A                         |  |  |
| .370[9.40]                          |  |  |
|                                     |  |  |
| .160[4.06]<br>— POINT OF<br>CONTACT |  |  |
| .200[5.08]                          |  |  |