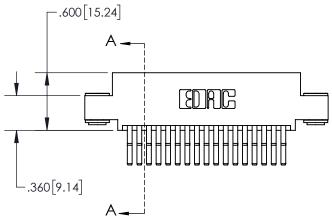

## **Contact Dimensions:**

560-Extender Board Bend (Code 523 Contacts) See Sheet 2 for Contact Code 555, 556, 558, 559, 560 Dimensions

- 845/895 SERIES HIGH TEMP CARD EDGE CONNECTOR PART NUMBER: 895-034-560-503
- YOUR CONNECTION TO QUALITY & SERVICE