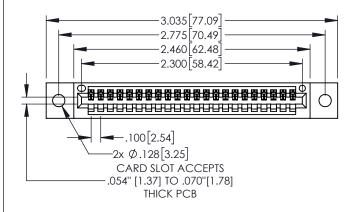

Contact Dimensions: 500-Wire Hole .050x.025(1.27x0.64) - Tail LG=.260(6.60) .100 (2.54) Contact Spacing x .200 (5.08) Row Spacing

INSULATOR MATERIAL: THERMOPLASTIC, UL 94V-0

CONTACT MATERIAL; COPPER TIN ALLOY CONTACT PLATING: GOLD ON THE MATING AREA, TIN PLATING ON THE CONTACT TAILS, NICKEL UNDERPLATE

SECTION A\_A

845/895 SERIES HIGH TEMP CARD EDGE CONNECTOR PART NUMBER: 895-022-500-602

| ACAD REFERENCE NO. 845-ENG-MASTER |                  |  |  |  |
|-----------------------------------|------------------|--|--|--|
| DRAWN: R.STA.MONICA               | DATE:MAY.16/2017 |  |  |  |
| CHECKED:                          | DATE:            |  |  |  |
| SCALE: 1:1                        | SHEET 1 OF 2     |  |  |  |
| DRAWING NUMBER                    | ISSUE            |  |  |  |
| 845-ENG-MASTER                    | 1                |  |  |  |