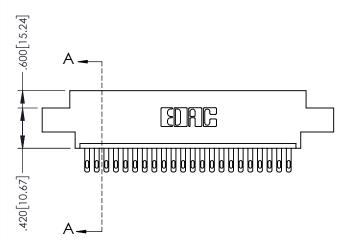

1

|             | 20<br>20<br>30<br>30<br>30 | SECTION A-A      |
|-------------|----------------------------|------------------|
|             | 330[8<br>CARD_             | .370[9.40]       |
|             | 1                          |                  |
|             | <u> </u>                   | .160[4.06]       |
|             |                            | POINT OF CONTACT |
| .200[5.08]— |                            | <b>►</b>         |

SECTION A\_A

845/895 SERIES HIGH TEMP CARD EDGE CONNECTOR PART NUMBER: 895-022-500-602

| ACAD REFERENCE NO. 845-ENG-MASTER |                  |  |  |  |
|-----------------------------------|------------------|--|--|--|
| DRAWN: R.STA.MONICA               | DATE:MAY.16/2017 |  |  |  |
| CHECKED:                          | DATE:            |  |  |  |
| SCALE: 1:1                        | SHEET 1 OF 2     |  |  |  |
| DRAWING NUMBER                    | ISSUE            |  |  |  |
| 845-ENG-MASTER                    | 1                |  |  |  |