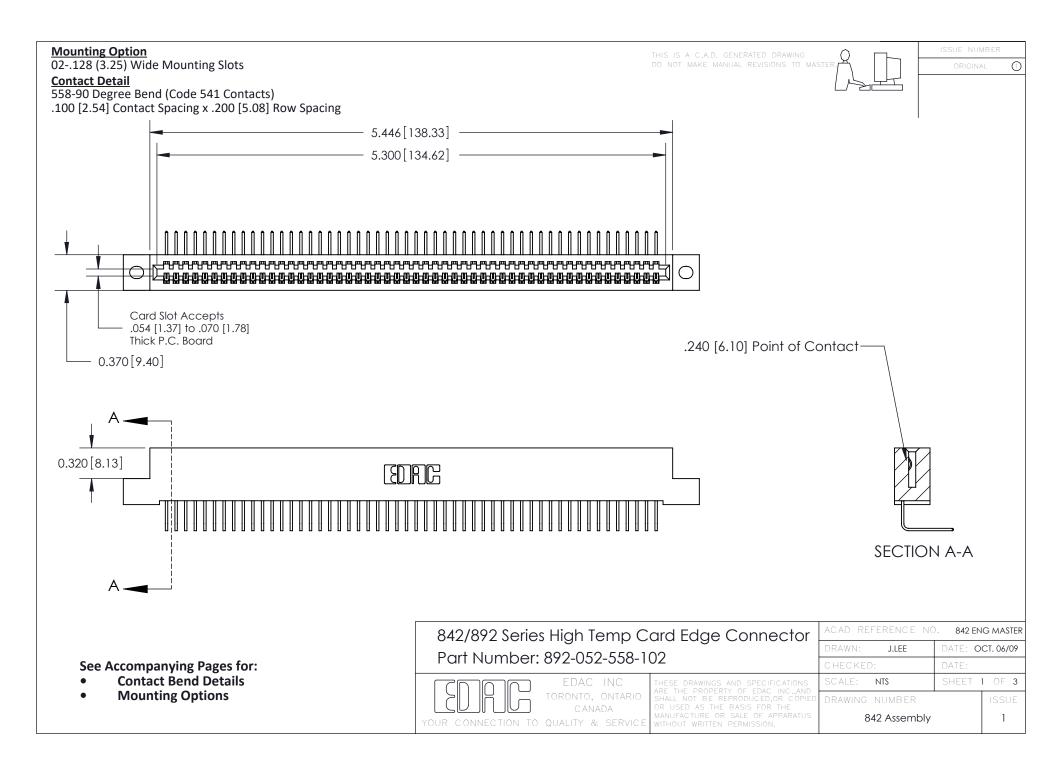

THIS IS A C.A.D. GENERATED DRAWING DO NOT MAKE MANUAL REVISIONS TO MASTER

ORIGINAL (1)



| 842/892 Series High Temp Card Edge Connector<br>Contact Bend Detail |                                                                                                 | ACAD REFERENCE NO. 842 ENG MASTER |             |                  |        |
|---------------------------------------------------------------------|-------------------------------------------------------------------------------------------------|-----------------------------------|-------------|------------------|--------|
|                                                                     |                                                                                                 | DRAWN:                            | J.LEE